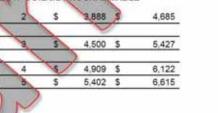

| 1.5 | \$<br>2,240 | \$ | 2,967 |
|-----|-------------|----|-------|
| 2   | \$<br>2,372 | \$ | 3,125 |
| 2.5 | \$<br>2,513 | 5  | 3,306 |
| 3   | \$<br>2,848 | \$ | 3,645 |
| 3.5 | \$<br>3,049 | \$ | 3,976 |
| 4   | \$<br>3,446 | \$ | 4,478 |
| 5   | \$<br>3,807 | \$ | 4,835 |

#### ARMSTRONG 4SCU 14 SEER CONDENSING UNIT EC1P COIL/5/2 PROGRAMMABLE

|      | 1,5 | \$   | 2,448 \$ | 3,180 |
|------|-----|------|----------|-------|
| [    | 2   | \$   | 2.587 \$ | 3,350 |
| ns   | 2.5 | \$   | 2,749 \$ | 3.512 |
| · [  | 3   | 5    | 3,022 \$ | 3,820 |
| ar [ | 3.5 | \$   | 3,289 \$ | 4 321 |
|      | 4   | 5    | 3,701 \$ | 4,913 |
| int  | 5   | \$ / | 4,108 \$ | 5,320 |
| 1    |     | 6    |          |       |

30 50

| 4 | \$   | 3,701 \$ | 4,91 |
|---|------|----------|------|
| 5 | \$ / | 4,108 5  | 5,32 |

ARMSTRONG 4SCU16LT 16 SEER CONDENSING UNIT

#### 2 \$ 4,671 \$ 5,469 3 \$ 5,189 \$ 6,117 5,633 \$ 6,857 4 s 5 \$ 6,028 \$ 7,250