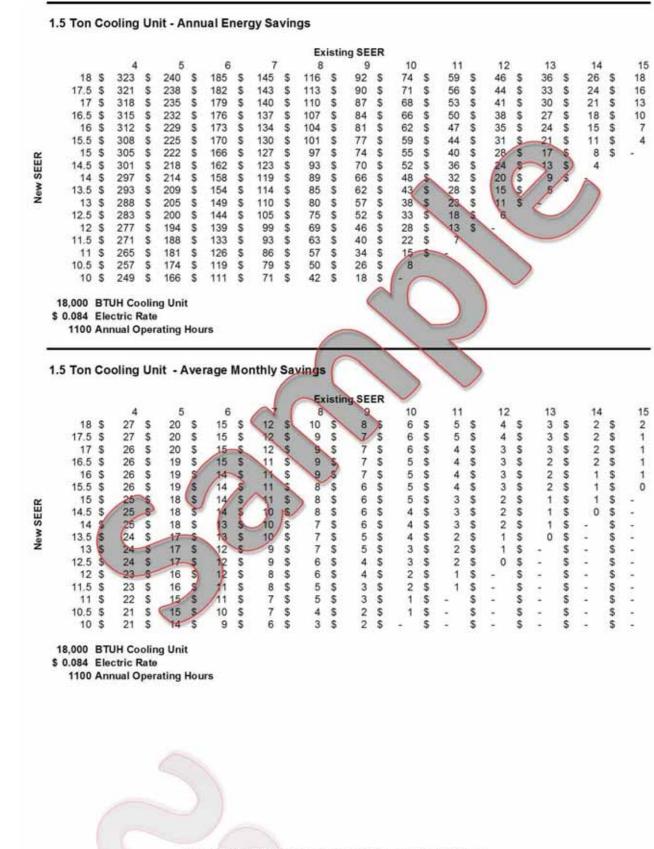

#### Finance and Energy Savings Tables:

We provide finance and energy savings tables to help the Comfort Advisor to show consumer affordability of a system installation. We create your finance tables using your unique local finance options and national *Home Equity Rates*, *Personal Bank Loan Rates*. We create your energy savings tables using your provided local area utility rates.

#### System Benefits

- Helps save you up to 35% on your energy bills\*
- 2 Tranquility of quiet operation via air top discharge
- Simple low cost easy system maintenance access
- 2 Efficient performance maximizes savings & comfort
- Suaranteed worry-free operation and dependability
- E Eco-friendly color and ozone protection 410A refrigerant
- I0 Year extended service Agreement

\*Potential energy savings may vary depending on your lifestyle, system settings, equipment maintenance, local climate, home construction and installation of equipment and duct system.

Licensed to The Best HVAC under the Grant of License terms of Home Conduct Users Agreement