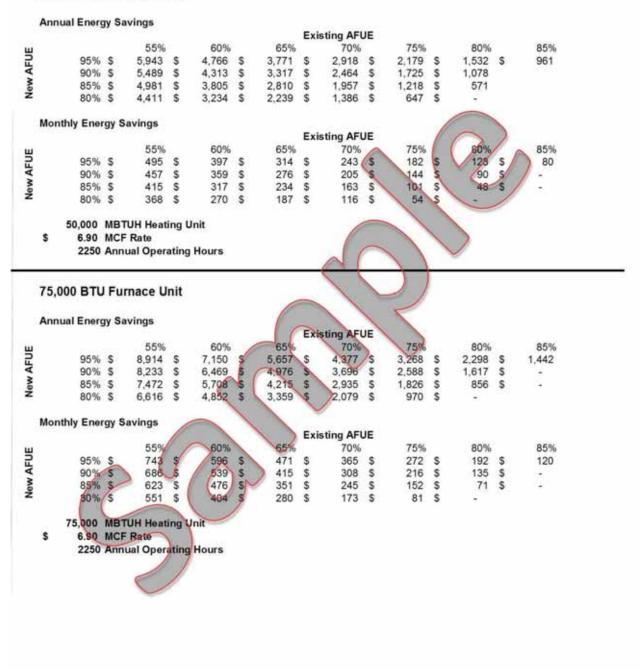

#### Finance and Energy Savings Tables:

We provide finance and energy savings tables to help the Comfort Advisor to show consumer affordability of a system installation. We create your finance tables using your unique local finance options and national *Home Equity Rates*, *Personal Bank Loan Rates*. We create your energy savings tables using your provided local area utility rates.