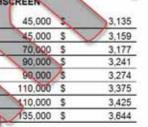

| 45  | 000 \$ | 2,040 |
|-----|--------|-------|
| 70  | 000 \$ | 2,023 |
| 70  | 000 \$ | 2,025 |
| 90  | 000 \$ | 2,073 |
| 90  | 000 \$ | 2,512 |
| 110 | 000 \$ | 2,207 |
| 110 | 000 \$ | 2,207 |
| 110 | 000 \$ | 2,260 |
| 135 | 000 \$ | 2,367 |