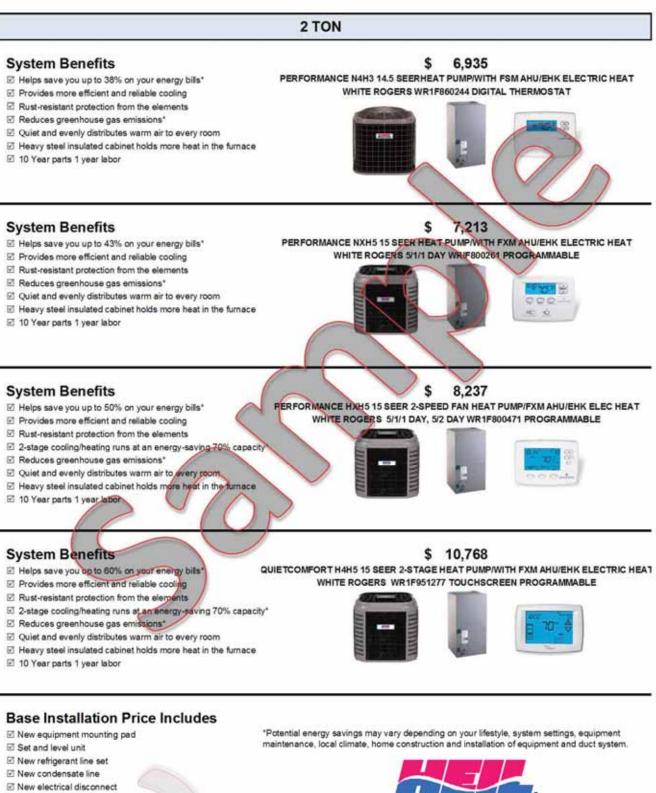

#### **2 TON** \$7,801 System Benefits PERFORMANCE N4A3 14.5 SEER CONDENSER UNIT Helps save you up to 38% on your energy bills\* PS80 N8MS 1-STAGE FURNACE 45K BTU /END4/ENH4 COIL Provides more efficient and reliable cooling Rust-resistant protection from the elements WHITE ROGERS WR1F860244 DIGITAL THERMOSTAT Reduces greenhouse gas emissions\* 2 Quiet and evenly distributes warm air to every room I Heavy steel insulated cabinet holds more heat in the furnace 2 10 Year parts 1 year labor System Benefits \$10,198 PERFORMANCE NXA6 16 SEER CONDENSER UNIT Helps save you up to 43% on your energy bills\* XS80 G8MXN 1-STAGE ECM FURNAGE 45K BTU /END4/ENH4 COIL Provides more efficient and reliable cooling 2-stage heating runs at an energy-saving 70% capacity\* WHITE ROGERS 5/1/1 DAY WRIF800261 PROGRAMMABLE Rust-resistant protection from the elements Reduces greenhouse gas emissions\* 2 Quiet and evenly distributes warm air to every room 000 Heavy steel insulated cabinet holds more heat in the furnace 10 Year parts 1 year labor System Benefits \$10,798 Helps save you up to 50% on your energy bills\* PERFORMANCE HXA6 2-SPEED 16 SEER CONDENSER UNIT XS80 GBMXN 1-STAGE ECM FURNACE 45K BTU /END4/ENH4 COIL Provides more efficient and reliable cooling WHITE ROGERS 5/1/1 DAY, 5/2 DAY WR1F800471 PROGRAMMABLE Rust-resistant protection from the elements Reduces greenhouse gas emissions\* Quiet and evenly distributes warm air to every room Heavy steel insulated cabinet holds more heat in the furnament. 10 Year parts 1 year labor \$15,426 System Benefits QUIETCOMFORT H4A6 18 SEER CONDENSER UNIT Helps save you up to 60% on your energy bills VS80 G8MVL V-SPEED FURNACE Provides more efficient and reliable cooling 60K BTU /END4/ENH4 COIL WHITE ROGERS WR1F951277 TOUCHSCREEN PROGRAMMABLE Rust-resistant protection from the elements Modulating heating runs at an energy-saving 50% capacity\*

- Reduces greenhouse gas emissions\*
- 2 Quiet and evenly distributes warm air to every room
- Heavy steel insulated cabinet holds more heat in the furnace
- 10 Year parts 1 year labor

# **Base Installation Price Includes**

- I New equipment mounting pad
- Set and level unit
- New refrigerant line set
- I New condensate line
- New electrical disconnect
- New power wire equip. to disconnect
- New digital thermostat
- New supply/return plenum transitions
- Equipment start up and safety inspection

\*Potential energy savings may vary depending on your lifestyle, system settings, equipment maintenance, local climate, home construction and installation of equipment and duct system.

Licensed to The Best Heating & Cooling under the Grant of License terms of Home Comfort Users Agreement.