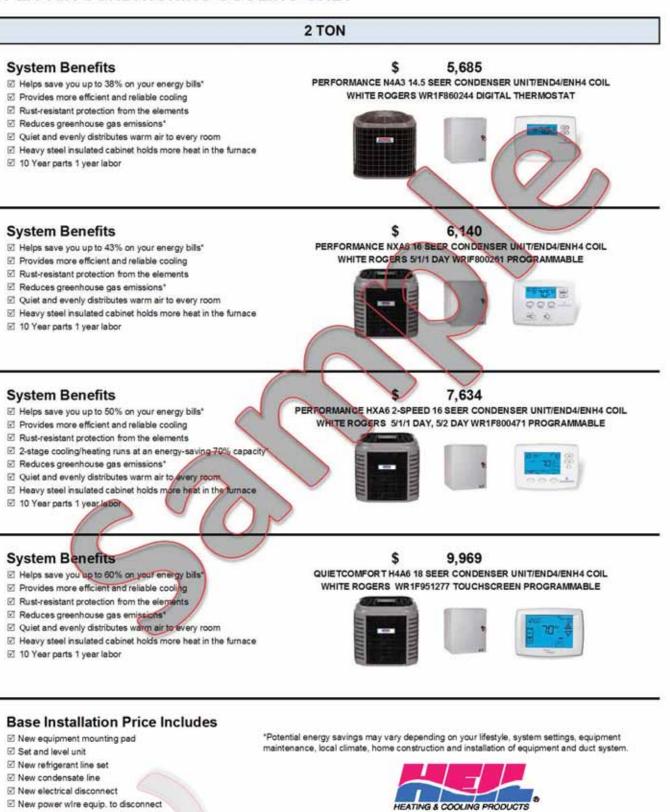

#### **2 TON** \$7,801 System Benefits PERFORMANCE N4A3 14.5 SEER CONDENSER UNIT Helps save you up to 38% on your energy bills\* PS80 N8MS 1-STAGE FURNACE 45K BTU /END4/ENH4 COIL Provides more efficient and reliable cooling Rust-resistant protection from the elements WHITE ROGERS WR1F860244 DIGITAL THERMOSTAT Reduces greenhouse gas emissions\* 2 Quiet and evenly distributes warm air to every room I Heavy steel insulated cabinet holds more heat in the furnace 2 10 Year parts 1 year labor System Benefits \$10,198 PERFORMANCE NXA6 16 SEER CONDENSER UNIT Helps save you up to 43% on your energy bills\* XS80 G8MXN 1-STAGE ECM FURNAGE 45K BTU /END4/ENH4 COIL Provides more efficient and reliable cooling 2-stage heating runs at an energy-saving 70% capacity\* WHITE ROGERS 5/1/1 DAY WRIF800261 PROGRAMMABLE Rust-resistant protection from the elements Reduces greenhouse gas emissions\* 2 Quiet and evenly distributes warm air to every room 000 Heavy steel insulated cabinet holds more heat in the furnace 10 Year parts 1 year labor System Benefits \$10,798 Helps save you up to 50% on your energy bills\* PERFORMANCE HXA6 2-SPEED 16 SEER CONDENSER UNIT XS80 GBMXN 1-STAGE ECM FURNACE 45K BTU /END4/ENH4 COIL Provides more efficient and reliable cooling WHITE ROGERS 5/1/1 DAY, 5/2 DAY WR1F800471 PROGRAMMABLE Rust-resistant protection from the elements Reduces greenhouse gas emissions\* Quiet and evenly distributes warm air to every room Heavy steel insulated cabinet holds more heat in the furnament. 10 Year parts 1 year labor \$15,426 System Benefits QUIETCOMFORT H4A6 18 SEER CONDENSER UNIT Helps save you up to 60% on your energy bills VS80 G8MVL V-SPEED FURNACE Provides more efficient and reliable cooling 60K BTU /END4/ENH4 COIL WHITE ROGERS WR1F951277 TOUCHSCREEN PROGRAMMABLE Rust-resistant protection from the elements Modulating heating runs at an energy-saving 50% capacity\*

- Reduces greenhouse gas emissions\*
- 2 Quiet and evenly distributes warm air to every room
- Heavy steel insulated cabinet holds more heat in the furnace
- 10 Year parts 1 year labor

# **Base Installation Price Includes**

- I New equipment mounting pad
- Set and level unit
- New refrigerant line set
- I New condensate line
- New electrical disconnect
- New power wire equip. to disconnect
- New digital thermostat
- New supply/return plenum transitions
- Equipment start up and safety inspection

\*Potential energy savings may vary depending on your lifestyle, system settings, equipment maintenance, local climate, home construction and installation of equipment and duct system.

Licensed to The Best Heating & Cooling under the Grant of License terms of Home Comfort Users Agreement.