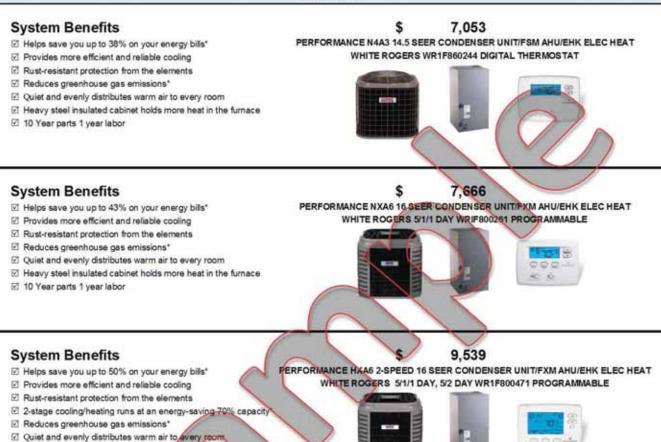

#### **2 TON** System Benefits s 5.763 PERFORMANCE N4A3 14.5 SEER CONDENSER UNIT/FSM AHU/EHK ELEC HEAT Helps save you up to 38% on your energy bills" WHITE ROGERS WR1F860244 DIGITAL THERMOSTAT Provides more efficient and reliable cooling Rust-resistant protection from the elements Reduces greenhouse gas emissions\* Quiet and evenly distributes warm air to every room Heavy steel insulated cabinet holds more heat in the furnace 10 Year parts 1 year labor System Benefits 6.217 S PERFORMANCE NXA6 16 SEER CONDENSER UNIT/FKM AHU/EHK ELEC HEAT I Helps save you up to 43% on your energy bills\* WHITE ROGERS 5/1/1 DAY WRIF800261 PROGRAMMABLE Provides more efficient and reliable cooling Rust-resistant protection from the elements Reduces greenhouse gas emissions\* Quiet and evenly distributes warm air to every room 000 Heavy steel insulated cabinet holds more heat in the furnace 8 2 10 Year parts 1 year labor 7,712 System Benefits FERFORMANCE HKA6 2-SPEED 16 SEER CONDENSER UNIT/FXM AHU/EHK ELEC HEAT Helps save you up to 50% on your energy bills\* WHITE ROGERS 5/1/1 DAY, 5/2 DAY WR1F800471 PROGRAMMABLE Provides more efficient and reliable cooling Rust-resistant protection from the elements 2-stage cooling/heating runs at an energy-saving-70% capacity Reduces greenhouse gas emissions\* Quiet and evenly distributes warm air to every room I Heavy steel insulated cabinet holds more heat in the furnace 10 Year parts 1 year labor System Benefits 10,047 s QUIETCOMFORT H4A6 18 SEER CONDENSER UNIT/FXM AHU/EHK ELEC HEAT Helps save you up to 60% on your energy bils WHITE ROGERS WR1F951277 TOUCHSCREEN PROGRAMMABLE Provides more efficient and reliable cooling Rust-resistant protection from the elements Reduces greenhouse gas emissions\* I Quiet and evenly distributes warm air to every room I Heavy steel insulated cabinet holds more heat in the furnace

2 10 Year parts 1 year labor