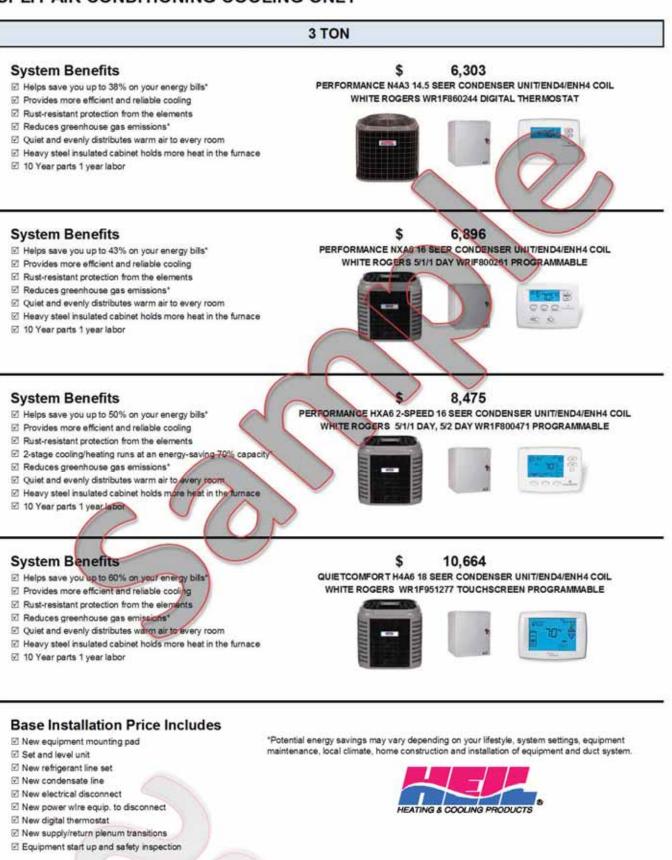

3 TON

#### System Benefits

10 Year parts 1 year labor

System Benefits

2 10 Year parts 1 year labor

System Benefits

- Helps save you up to 50% on your energy bills\*
- Provides more efficient and reliable cooling
- Rust-resistant protection from the elements
- Reduces greenhouse gas emissions\*
- 2 Quiet and evenly distributes warm air to every room
- Heavy steel insulated cabinet holds more heat in the furnace
- 2 10 Year parts 1 year labor

XS80 G8MXN 1-STAGE ECM FURNACE 90K BTU /END4/ENH4 COIL

\$11,640

\$16,120

QUIETCOMFORT H4A6 18 SEER CONDENSER UNIT

WHITE ROGERS WR1F951277 TOUCHSCREEN PROGRAMMABLE

110K BTU /END4/ENH4 COIL

PERFORMANCE HXA6 2-SPEED 16 SEER CONDENSER UNIT

#### System Benefits

- Helps save you up to 60% on your energy bills
- Provides more efficient and reliable cooling
- Rust-resistant protection from the elements
- Modulating heating runs at an energy saving 50% capacity\*
- Reduces greenhouse gas emissions'
- 2 Quiet and evenly distributes warm air to every room
- Heavy steel insulated cabinet holds more heat in the furnace
- 10 Year parts 1 year labor

# **Base Installation Price Includes**

- I New equipment mounting pad
- Set and level unit
- New refrigerant line set
- I New condensate line
- I New electrical disconnect
- New power wire equip to disconnect
- I New digital thermostat
- New supply/return plenum transitions
- Equipment start up and safety inspection

\*Potential energy savings may vary depending on your lifestyle, system settings, equipment maintenance, local climate, home construction and installation of equipment and duct system.

Licensed to The Best Heating & Cooling under the Grant of License terms of Home Comfort Users Agreement.