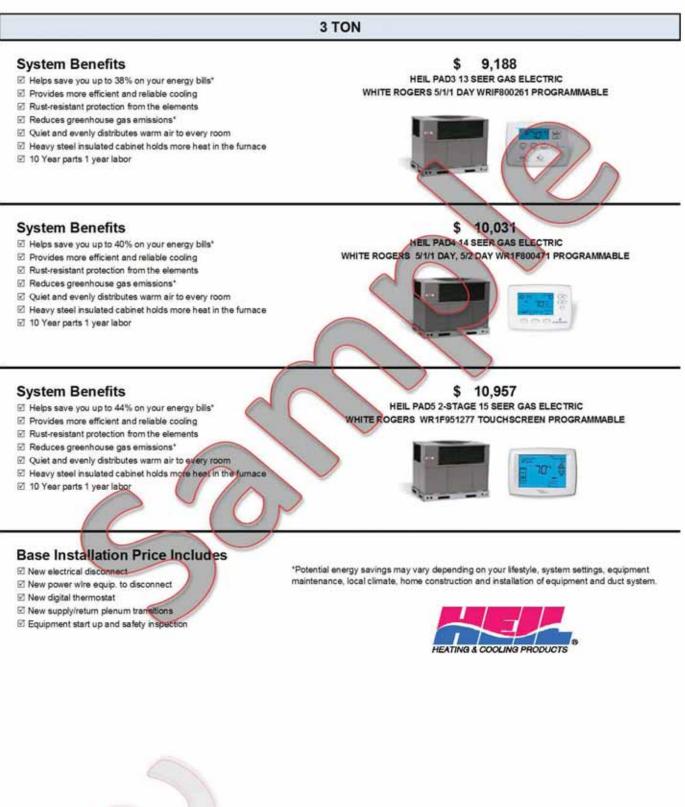

3 TON

#### System Benefits

10 Year parts 1 year labor

System Benefits

2 10 Year parts 1 year labor

System Benefits

- Helps save you up to 50% on your energy bills\*
- Provides more efficient and reliable cooling
- Rust-resistant protection from the elements
- Reduces greenhouse gas emissions\*
- 2 Quiet and evenly distributes warm air to every room
- Heavy steel insulated cabinet holds more heat in the furnace
- 2 10 Year parts 1 year labor

XS80 G8MXN 1-STAGE ECM FURNACE 90K BTU /END4/ENH4 COIL

\$11,640

\$16,120

QUIETCOMFORT H4A6 18 SEER CONDENSER UNIT

WHITE ROGERS WR1F951277 TOUCHSCREEN PROGRAMMABLE

110K BTU /END4/ENH4 COIL

PERFORMANCE HXA6 2-SPEED 16 SEER CONDENSER UNIT

#### System Benefits

- Helps save you up to 60% on your energy bills
- Provides more efficient and reliable cooling
- Rust-resistant protection from the elements
- Modulating heating runs at an energy saving 50% capacity\*
- Reduces greenhouse gas emissions'
- 2 Quiet and evenly distributes warm air to every room
- Heavy steel insulated cabinet holds more heat in the furnace
- 10 Year parts 1 year labor

# **Base Installation Price Includes**

- I New equipment mounting pad
- Set and level unit
- New refrigerant line set
- I New condensate line
- I New electrical disconnect
- New power wire equip to disconnect
- I New digital thermostat
- New supply/return plenum transitions
- Equipment start up and safety inspection