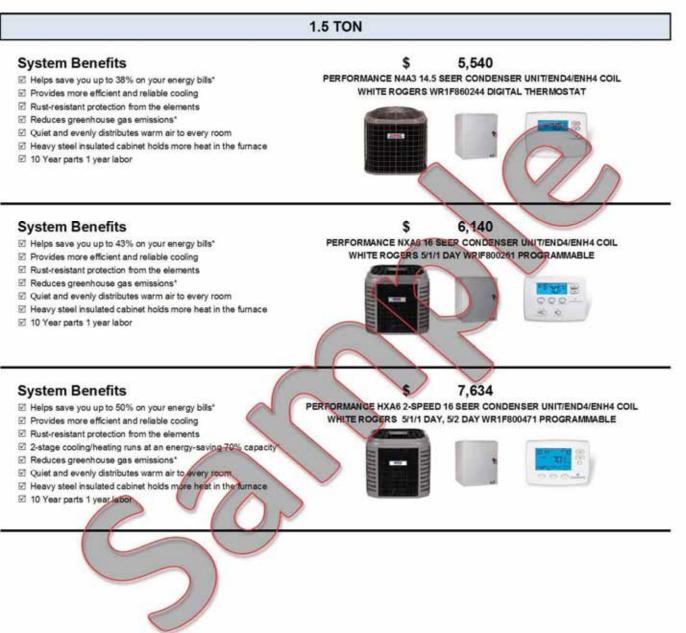

#### 1.5 TON \$7,656 System Benefits PERFORMANCE N4A3 14.5 SEER CONDENSER UNIT Helps save you up to 38% on your energy bills\* PS80 N8MS 1-STAGE FURNACE 45K BTU /END4/ENH4 COIL Provides more efficient and reliable cooling Rust-resistant protection from the elements WHITE ROGERS WR1F860244 DIGITAL THERMOSTAT Reduces greenhouse gas emissions\* 2 Quiet and evenly distributes warm air to every room I Heavy steel insulated cabinet holds more heat in the furnace 2 10 Year parts 1 year labor System Benefits \$10,198 PERFORMANCE NXA6 16 SEER CONDENSER UNIT Helps save you up to 43% on your energy bills\* XS80 G8MXN 1-STAGE ECM FURNAGE 45K BTU /END4/ENH4 COIL Provides more efficient and reliable cooling 2-stage heating runs at an energy-saving 70% capacity\* WHITE ROGERS 5/1/1 DAY WRIF800261 PROGRAMMABLE Rust-resistant protection from the elements Reduces greenhouse gas emissions\* 2 Quiet and evenly distributes warm air to every room Heavy steel insulated cabinet holds more heat in the furnace 10 Year parts 1 year labor System Benefits \$10,798 Helps save you up to 50% on your energy bills\* PERFORMANCE HXA6 2-SPEED 16 SEER CONDENSER UNIT XS80 C8MXN 1-STAGE ECM FURNACE 45K BTU /END4/ENH4 COIL Provides more efficient and reliable cooling WHITE ROGERS 5/1/1 DAY, 5/2 DAY WR1F800471 PROGRAMMABLE Rust-resistant protection from the elements Reduces greenhouse gas emissions\* Quiet and evenly distributes warm air to every room Heavy steel insulated cabinet holds more heat in the furnad 10 Year parts 1 year labor