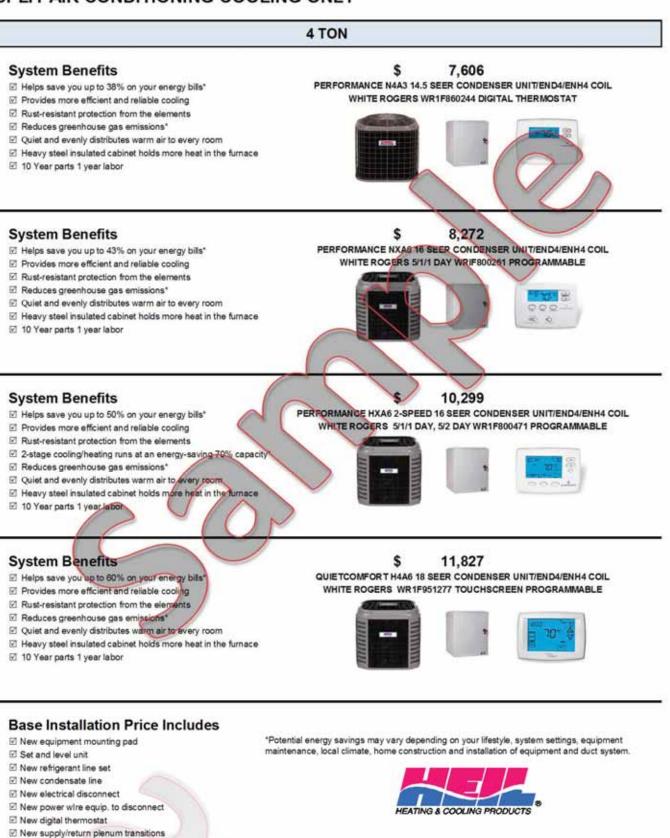

#### 4 TON

#### System Benefits

- Helps save you up to 38% on your energy bills\*
- Provides more efficient and reliable cooling
- Rust-resistant protection from the elements
- Reduces greenhouse gas emissions\*
- Quiet and evenly distributes warm air to every room
- Heavy steel insulated cabinet holds more heat in the furnace
- 10 Year parts 1 year labor

\$10,045 PERFORMANCE N4A3 14.5 SEER CONDENSER UNIT PS80 N8MS 1-STAGE FURNACE 90K BTU /END4/ENH4 COIL WHITE ROGERS WR1F860244 DIGITAL THERMOSTAT

#### System Benefits

- Helps save you up to 43% on your energy bills\*
- Provides more efficient and reliable cooling
- 2-stage heating runs at an energy-saving 70% capacity\*

Helps save you up to 50% on your energy bills\*

Quiet and evenly distributes warm air to every room
 Heavy steel insulated cabinet holds more heat in the fumar

Provides more efficient and reliable cooling

Rust-resistant protection from the elements
 Reduces greenhouse gas emissions\*

- Rust-resistant protection from the elements
- Reduces greenhouse gas emissions\*
- Quiet and evenly distributes warm air to every room
- Heavy steel insulated cabinet holds more heat in the fumace
- 10 Year parts 1 year labor

System Benefits

\$12,663 PERFORMANCE NXA6 16 SEER CONDENSER UNIT YORK 80% TMLT 2 STAGE FURNAGE 90K BTU /END4/ENH4 COIL WHITE ROGERS 5/1/1 DAY WRIF800261 PROGRAMMABLE

\$17.524

QUIETCOMFORT H4A6 18 SEER CONDENSER UNIT

WHITE ROGERS WR1F951277 TOUCHSCREEN PROGRAMMABLE

80K BTU /END4/ENH4 COIL

PERFORMANCE HXA6 2-SPEED 16 SEER CONDENSER UNIT XS80 G8MXN 1-STAGE ECM FURNACE 90K BTU /END4/ENH4 COIL WHITE ROGERS 5/1/1 DAY, 5/2 DAY WR1F800471 PROGRAMMABLE

#### System Benefits

10 Year parts 1 year labor

- Helps save you up to 60% on your energy bills
- Provides more efficient and reliable cooling
- Rust-resistant protection from the elements
- Modulating heating runs at an energy-saving 50% capacity\*
- Reduces greenhouse gas emissions
- Quiet and evenly distributes warm air to every room
- Heavy steel insulated cabinet holds more heat in the furnace
- 10 Year parts 1 year labor

#### Base Installation Price Includes

- I New equipment mounting pad
- Set and level unit
- New refrigerant line set
- I New condensate line
- I New electrical disconnect
- New power wire equip. to disconnect
- I New digital thermostat
- I New supply/return pienum transitions
- Equipment start up and safety inspection

Licensed to The Best Heating & Cooling under the Grant of License terms of Home Comfort Users Agreement.

VS80 G8MVL V-SPEED FURNACE