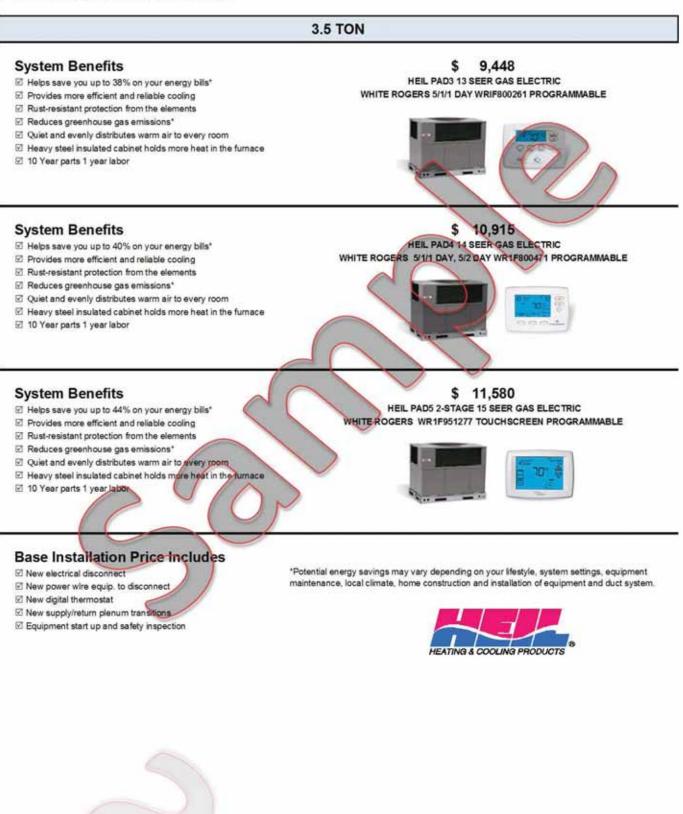

#### 3.5 TON \$9,413 System Benefits PERFORMANCE N4A3 14.5 SEER CONDENSER UNIT Helps save you up to 38% on your energy bills\* PS80 N8MS 1-STAGE FURNACE 70K BTU /END4/ENH4 COIL Provides more efficient and reliable cooling Rust-resistant protection from the elements WHITE ROGERS WR1F860244 DIGITAL THERMOSTAT Reduces greenhouse gas emissions\* 2 Quiet and evenly distributes warm air to every room I Heavy steel insulated cabinet holds more heat in the furnace 2 10 Year parts 1 year labor System Benefits \$11,979 PERFORMANCE NXA6 16 SEER CONDENSER UNIT Helps save you up to 43% on your energy bills\* YORK 80% TMLT 2-STAGE FURNACE, 90K BTU /END4/ENH4 COIL Provides more efficient and reliable cooling 2-stage heating runs at an energy-saving 70% capacity\* WH TE ROGERS W1/1 DAY WRIF800261 PROGRAMMABLE Rust-resistant protection from the elements Reduces greenhouse gas emissions\* 2 Quiet and evenly distributes warm air to every room Heavy steel insulated cabinet holds more heat in the furnace 10 Year parts 1 year labor System Benefits \$12,999 Helps save you up to 50% on your energy bills\* PERFORMANCE HXA6 2-SPEED 16 SEER CONDENSER UNIT XS80 G8MXN 1-STAGE ECM FURNACE 90K BTU /END4/ENH4 COIL Provides more efficient and reliable cooling WHITE ROGERS 5/1/1 DAY, 5/2 DAY WR1F800471 PROGRAMMABLE Rust-resistant protection from the elements Reduces greenhouse gas emissions\* 2 Quiet and evenly distributes warm air to every room Heavy steel insulated cabinet holds more heat in the fumace 2 10 Year parts 1 year labo

## Base Installation Price Includes

- I New equipment mounting pad
- Set and level unit
- New refrigerant line set
- I New condensate line
- New electrical disconnect
- New power wire equip, to disconnect
- New digital thermostat
- New supply/return plenum transitions
- Equipment start up and safety inspection