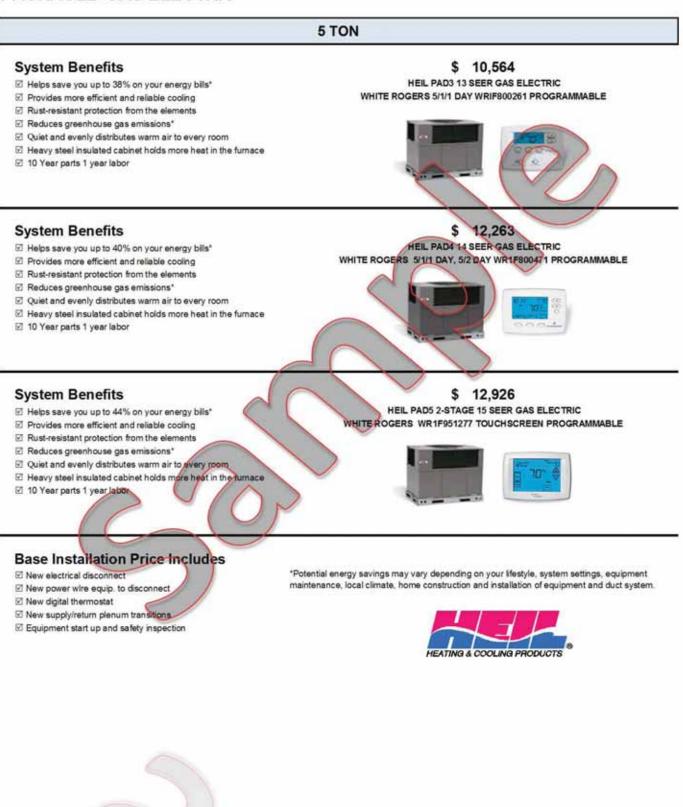

#### 5 TON

#### System Benefits

- Helps save you up to 38% on your energy bills\*
- Provides more efficient and reliable cooling
- Rust-resistant protection from the elements
- Reduces greenhouse gas emissions\*
- 2 Quiet and evenly distributes warm air to every room
- Heavy steel insulated cabinet holds more heat in the furnace
- 2 10 Year parts 1 year labor

\$10,835 PERFORMANCE N4A3 14.5 SEER CONDENSER UNIT PS80 N8MS 1-STAGE FURNACE 90K BTU /END4/ENH4 COIL

#### System Benefits

- Helps save you up to 43% on your energy bills\*
- Provides more efficient and reliable cooling
- 2-stage heating runs at an energy-saving 70% capacity\*
- Rust-resistant protection from the elements
- Reduces greenhouse gas emissions\*
- 2 Quiet and evenly distributes warm air to every room
- Heavy steel insulated cabinet holds more heat in the furnace
- 10 Year parts 1 year labor

\$13,829 PERFORMANCE NXA6 16 SEER CONDENSER UNIT YORK 80% TMLT 2-STAGE FURNACE, 110K BTU /END4/ENH4 COIL WH TE ROGERS W1/1 DAY WRIF800261 PROGRAMMABLE

XS80 G8MXN 1-STAGE ECM FURNACE 110K BTU /END4/ENH4 COIL

PERFORMANCE HXA6 2-SPEED 16 SEER CONDENSER UNIT

#### System Benefits

- Helps save you up to 50% on your energy bills\*
- Provides more efficient and reliable cooling
- Rust-resistant protection from the elements
- Reduces greenhouse gas emissions\*
- 2 Quiet and evenly distributes warm air to every room
- Heavy steel insulated cabinet holds more heat in the furnace
- 2 10 Year parts 1 year labor

VS80 G8MVL V-SPEED FURNACE

#### System Benefits

- Helps save you up to 60% on your energy bills
- Provides more efficient and reliable cooling
- Rust-resistant protection from the elements
- Modulating heating runs at an energy saving 50% capacity\*
- Reduces greenhouse gas emissions'
- 2 Quiet and evenly distributes warm air to every room
- Heavy steel insulated cabinet holds more heat in the furnace
- 10 Year parts 1 year labor

\$18,767

QUIETCOMFORT H4A6 18 SEER CONDENSER UNIT

WHITE ROGERS WR1F951277 TOUCHSCREEN PROGRAMMABLE

110K BTU /END4/ENH4 COIL

#### **Base Installation Price Includes**

- I New equipment mounting pad
- Set and level unit
- New refrigerant line set
- I New condensate line
- I New electrical disconnect
- New power wire equip to disconnect
- I New digital thermostat
- New supply/return plenum transitions
- Equipment start up and safety inspection

\*Potential energy savings may vary depending on your lifestyle, system settings, equipment maintenance, local climate, home construction and installation of equipment and duct system.

Licensed to The Best Heating & Cooling under the Grant of License terms of Home Comfort Users Agreement.