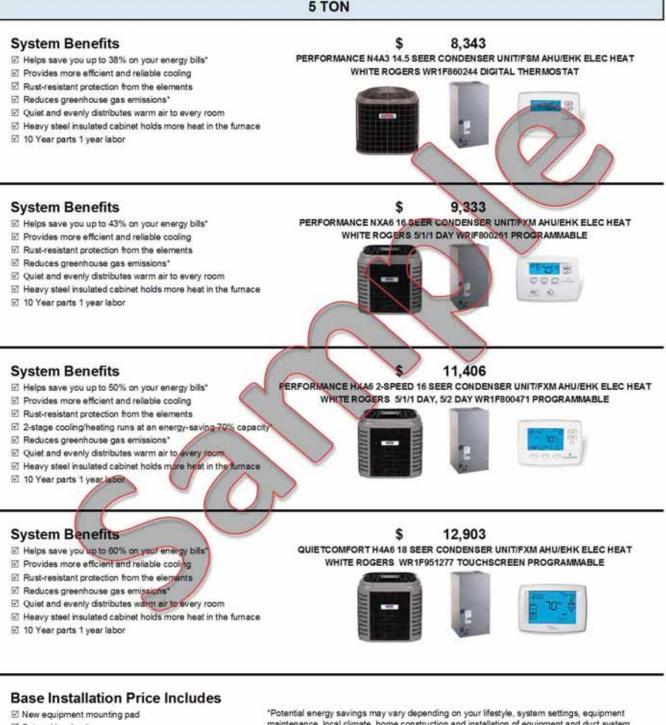

\$ 5,618 PERFORMANCE N4A3 14.5 SEER CONDENSER UNIT/FSM AHU/EHK ELEC HEAT WHITE ROGERS WR1F860244 DIGITAL THERMOSTAT

#### System Benefits

- I Helps save you up to 43% on your energy bills\*
- Provides more efficient and reliable cooling
- Rust-resistant protection from the elements
- Reduces greenhouse gas emissions\*
- Quiet and evenly distributes warm air to every room
- Heavy steel insulated cabinet holds more heat in the furnace
- 2 10 Year parts 1 year labor

6.217 PERFORMANCE NXA6 16 SEER CONDENSER UNIT/FXM AHU/EHK ELEC HEAT WHITE ROGERS 5/1/1 DAY WRIF800261 PROGRAMMABLE

S

#### System Benefits

- Helps save you up to 50% on your energy bills\*
- Provides more efficient and reliable cooling
- Rust-resistant protection from the elements
- 2-stage cooling/heating runs at an energy-saving 70% capacity
- Reduces greenhouse gas emissions\*
- Quiet and evenly distributes warm air to every com-Heavy steel insulated cabinet holds more heat in the furnace
- 10 Year parts 1 year labor

PERFORMANCE HXA6 2-SPEED 16 SEER CONDENSER UNIT/FXM AHU/EHK ELEC HEAT WHITE ROGERS 5/1/1 DAY, 5/2 DAY WR1F800471 PROGRAMMABLE

#### **Base Installation Price Includes**

- I New equipment mounting pad
- Set and level unit
- New refrigerant line set
- New condensate line
- New electrical disconnect
- New power wire equip, to disconnect
- I New digital thermostat
- New supply/return plenum transitions
- Equipment start up and safety inspection