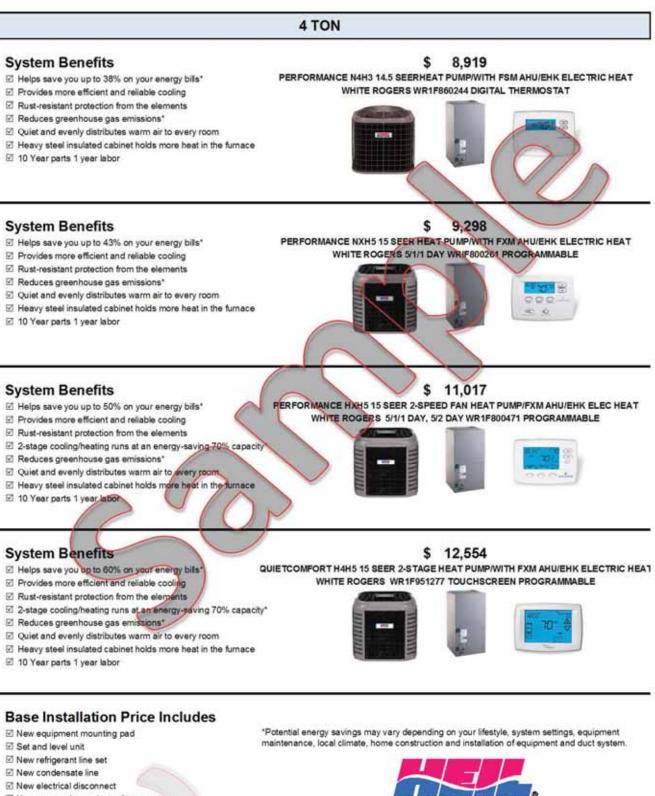

#### 4 TON

#### System Benefits

- Helps save you up to 38% on your energy bills\*
- Provides more efficient and reliable cooling
- Rust-resistant protection from the elements
- Reduces greenhouse gas emissions\*
- Quiet and evenly distributes warm air to every room
- Heavy steel insulated cabinet holds more heat in the furnace
- 10 Year parts 1 year labor

\$10,045 PERFORMANCE N4A3 14.5 SEER CONDENSER UNIT PS80 N8MS 1-STAGE FURNACE 90K BTU /END4/ENH4 COIL WHITE ROGERS WR1F860244 DIGITAL THERMOSTAT

#### System Benefits

- Helps save you up to 43% on your energy bills\*
- Provides more efficient and reliable cooling
- 2-stage heating runs at an energy-saving 70% capacity\*

Helps save you up to 50% on your energy bills\*

Quiet and evenly distributes warm air to every room
 Heavy steel insulated cabinet holds more heat in the fumar

Provides more efficient and reliable cooling

Rust-resistant protection from the elements
 Reduces greenhouse gas emissions\*

- Rust-resistant protection from the elements
- Reduces greenhouse gas emissions\*
- Quiet and evenly distributes warm air to every room
- Heavy steel insulated cabinet holds more heat in the fumace
- 10 Year parts 1 year labor

System Benefits

\$12,663 PERFORMANCE NXA6 16 SEER CONDENSER UNIT YORK 80% TMLT 2 STAGE FURNAGE 90K BTU /END4/ENH4 COIL WHITE ROGERS 5/1/1 DAY WRIF800261 PROGRAMMABLE

\$17.524

QUIETCOMFORT H4A6 18 SEER CONDENSER UNIT

WHITE ROGERS WR1F951277 TOUCHSCREEN PROGRAMMABLE

80K BTU /END4/ENH4 COIL

PERFORMANCE HXA6 2-SPEED 16 SEER CONDENSER UNIT XS80 G8MXN 1-STAGE ECM FURNACE 90K BTU /END4/ENH4 COIL WHITE ROGERS 5/1/1 DAY, 5/2 DAY WR1F800471 PROGRAMMABLE

#### System Benefits

10 Year parts 1 year labor

- Helps save you up to 60% on your energy bills
- Provides more efficient and reliable cooling
- Rust-resistant protection from the elements
- Modulating heating runs at an energy-saving 50% capacity\*
- Reduces greenhouse gas emissions
- Quiet and evenly distributes warm air to every room
- Heavy steel insulated cabinet holds more heat in the furnace
- 10 Year parts 1 year labor

#### Base Installation Price Includes

- I New equipment mounting pad
- Set and level unit
- New refrigerant line set
- I New condensate line
- I New electrical disconnect
- New power wire equip. to disconnect
- I New digital thermostat
- I New supply/return pienum transitions
- Equipment start up and safety inspection