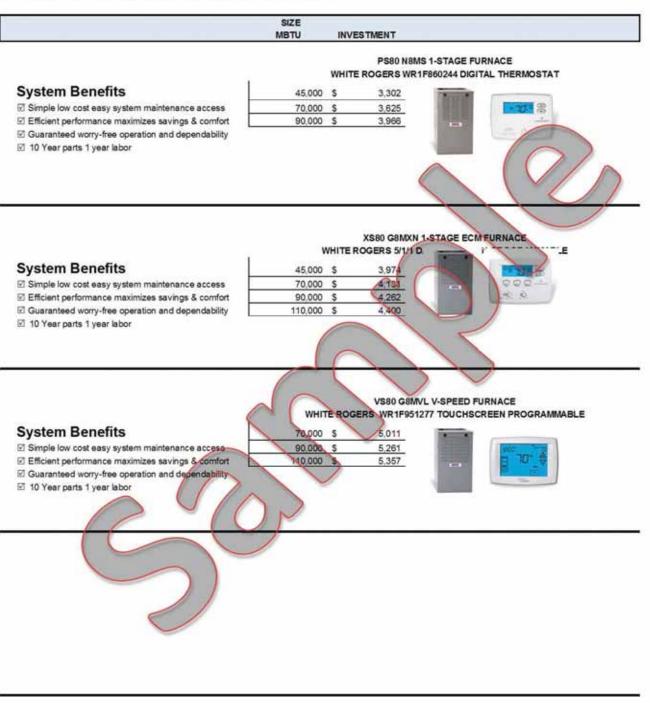

#### 1.5 TON \$7,656 System Benefits PERFORMANCE N4A3 14.5 SEER CONDENSER UNIT Helps save you up to 38% on your energy bills\* PS80 N8MS 1-STAGE FURNACE 45K BTU /END4/ENH4 COIL Provides more efficient and reliable cooling Rust-resistant protection from the elements WHITE ROGERS WR1F860244 DIGITAL THERMOSTAT Reduces greenhouse gas emissions\* 2 Quiet and evenly distributes warm air to every room I Heavy steel insulated cabinet holds more heat in the furnace 2 10 Year parts 1 year labor System Benefits \$10,198 PERFORMANCE NXA6 16 SEER CONDENSER UNIT Helps save you up to 43% on your energy bills\* XS80 G8MXN 1-STAGE ECM FURNAGE 45K BTU /END4/ENH4 COIL Provides more efficient and reliable cooling 2-stage heating runs at an energy-saving 70% capacity\* WHITE ROGERS 5/1/1 DAY WRIF800261 PROGRAMMABLE Rust-resistant protection from the elements Reduces greenhouse gas emissions\* 2 Quiet and evenly distributes warm air to every room Heavy steel insulated cabinet holds more heat in the furnace 10 Year parts 1 year labor System Benefits \$10,798 Helps save you up to 50% on your energy bills\* PERFORMANCE HXA6 2-SPEED 16 SEER CONDENSER UNIT XS80 C8MXN 1-STAGE ECM FURNACE 45K BTU /END4/ENH4 COIL Provides more efficient and reliable cooling WHITE ROGERS 5/1/1 DAY, 5/2 DAY WR1F800471 PROGRAMMABLE Rust-resistant protection from the elements Reduces greenhouse gas emissions\* Quiet and evenly distributes warm air to every room Heavy steel insulated cabinet holds more heat in the furnad 10 Year parts 1 year labor

#### **2 TON** \$7,801 System Benefits PERFORMANCE N4A3 14.5 SEER CONDENSER UNIT Helps save you up to 38% on your energy bills\* PS80 N8MS 1-STAGE FURNACE 45K BTU /END4/ENH4 COIL Provides more efficient and reliable cooling Rust-resistant protection from the elements WHITE ROGERS WR1F860244 DIGITAL THERMOSTAT Reduces greenhouse gas emissions\* 2 Quiet and evenly distributes warm air to every room I Heavy steel insulated cabinet holds more heat in the furnace 2 10 Year parts 1 year labor System Benefits \$10,198 PERFORMANCE NXA6 16 SEER CONDENSER UNIT Helps save you up to 43% on your energy bills\* XS80 G8MXN 1-STAGE ECM FURNAGE 45K BTU /END4/ENH4 COIL Provides more efficient and reliable cooling 2-stage heating runs at an energy-saving 70% capacity\* WHITE ROGERS 5/1/1 DAY WRIF800261 PROGRAMMABLE Rust-resistant protection from the elements Reduces greenhouse gas emissions\* 2 Quiet and evenly distributes warm air to every room 000 Heavy steel insulated cabinet holds more heat in the furnace 10 Year parts 1 year labor System Benefits \$10,798 Helps save you up to 50% on your energy bills\* PERFORMANCE HXA6 2-SPEED 16 SEER CONDENSER UNIT XS80 GBMXN 1-STAGE ECM FURNACE 45K BTU /END4/ENH4 COIL Provides more efficient and reliable cooling WHITE ROGERS 5/1/1 DAY, 5/2 DAY WR1F800471 PROGRAMMABLE Rust-resistant protection from the elements Reduces greenhouse gas emissions\* Quiet and evenly distributes warm air to every room Heavy steel insulated cabinet holds more heat in the furnament. 10 Year parts 1 year labor \$15,426 System Benefits QUIETCOMFORT H4A6 18 SEER CONDENSER UNIT Helps save you up to 60% on your energy bills VS80 G8MVL V-SPEED FURNACE Provides more efficient and reliable cooling 60K BTU /END4/ENH4 COIL WHITE ROGERS WR1F951277 TOUCHSCREEN PROGRAMMABLE Rust-resistant protection from the elements Modulating heating runs at an energy-saving 50% capacity\*