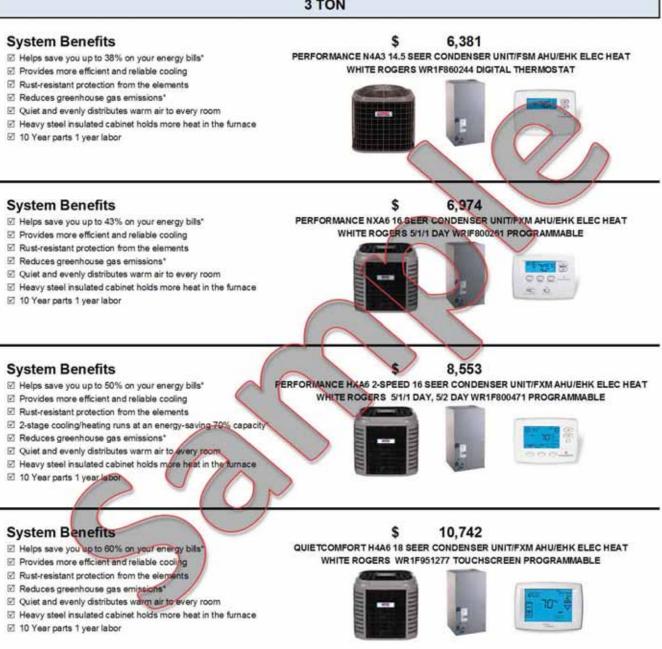

#### **2 TON** System Benefits s 5.763 PERFORMANCE N4A3 14.5 SEER CONDENSER UNIT/FSM AHU/EHK ELEC HEAT Helps save you up to 38% on your energy bills" WHITE ROGERS WR1F860244 DIGITAL THERMOSTAT Provides more efficient and reliable cooling Rust-resistant protection from the elements Reduces greenhouse gas emissions\* Quiet and evenly distributes warm air to every room Heavy steel insulated cabinet holds more heat in the furnace 10 Year parts 1 year labor System Benefits 6.217 S PERFORMANCE NXA6 16 SEER CONDENSER UNIT/FKM AHU/EHK ELEC HEAT I Helps save you up to 43% on your energy bills\* WHITE ROGERS 5/1/1 DAY WRIF800261 PROGRAMMABLE Provides more efficient and reliable cooling Rust-resistant protection from the elements Reduces greenhouse gas emissions\* Quiet and evenly distributes warm air to every room 000 Heavy steel insulated cabinet holds more heat in the furnace 8 2 10 Year parts 1 year labor 7,712 System Benefits FERFORMANCE HKA6 2-SPEED 16 SEER CONDENSER UNIT/FXM AHU/EHK ELEC HEAT Helps save you up to 50% on your energy bills\* WHITE ROGERS 5/1/1 DAY, 5/2 DAY WR1F800471 PROGRAMMABLE Provides more efficient and reliable cooling Rust-resistant protection from the elements 2-stage cooling/heating runs at an energy-saving-70% capacity Reduces greenhouse gas emissions\* Quiet and evenly distributes warm air to every room I Heavy steel insulated cabinet holds more heat in the furnace 10 Year parts 1 year labor System Benefits 10,047 s QUIETCOMFORT H4A6 18 SEER CONDENSER UNIT/FXM AHU/EHK ELEC HEAT Helps save you up to 60% on your energy bils WHITE ROGERS WR1F951277 TOUCHSCREEN PROGRAMMABLE Provides more efficient and reliable cooling Rust-resistant protection from the elements Reduces greenhouse gas emissions\* I Quiet and evenly distributes warm air to every room I Heavy steel insulated cabinet holds more heat in the furnace

2 10 Year parts 1 year labor