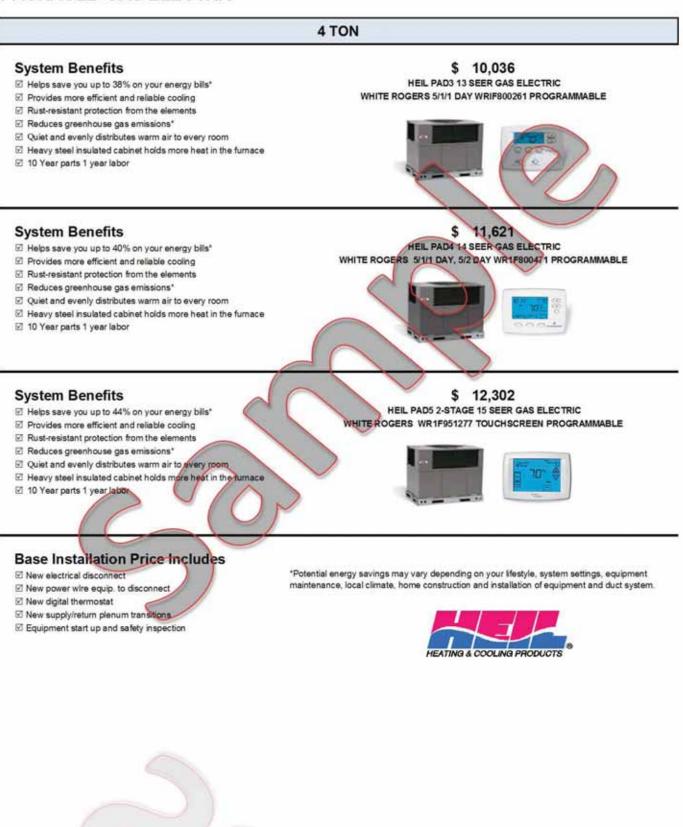

#### 4 TON

#### System Benefits

- Helps save you up to 38% on your energy bills\*
- Provides more efficient and reliable cooling
- Rust-resistant protection from the elements
- Reduces greenhouse gas emissions\*
- Quiet and evenly distributes warm air to every room
- Heavy steel insulated cabinet holds more heat in the furnace
- 10 Year parts 1 year labor

\$10,045 PERFORMANCE N4A3 14.5 SEER CONDENSER UNIT PS80 N8MS 1-STAGE FURNACE 90K BTU /END4/ENH4 COIL WHITE ROGERS WR1F860244 DIGITAL THERMOSTAT

#### System Benefits

- Helps save you up to 43% on your energy bills\*
- Provides more efficient and reliable cooling
- 2-stage heating runs at an energy-saving 70% capacity\*

Helps save you up to 50% on your energy bills\*

Quiet and evenly distributes warm air to every room
 Heavy steel insulated cabinet holds more heat in the fumar

Provides more efficient and reliable cooling

Rust-resistant protection from the elements
 Reduces greenhouse gas emissions\*

- Rust-resistant protection from the elements
- Reduces greenhouse gas emissions\*
- Quiet and evenly distributes warm air to every room
- Heavy steel insulated cabinet holds more heat in the fumace
- 10 Year parts 1 year labor

System Benefits

\$12,663 PERFORMANCE NXA6 16 SEER CONDENSER UNIT YORK 80% TMLT 2 STAGE FURNAGE 90K BTU /END4/ENH4 COIL WHITE ROGERS 5/1/1 DAY WRIF800261 PROGRAMMABLE

\$17.524

QUIETCOMFORT H4A6 18 SEER CONDENSER UNIT

WHITE ROGERS WR1F951277 TOUCHSCREEN PROGRAMMABLE

80K BTU /END4/ENH4 COIL

PERFORMANCE HXA6 2-SPEED 16 SEER CONDENSER UNIT XS80 G8MXN 1-STAGE ECM FURNACE 90K BTU /END4/ENH4 COIL WHITE ROGERS 5/1/1 DAY, 5/2 DAY WR1F800471 PROGRAMMABLE

#### System Benefits

10 Year parts 1 year labor

- Helps save you up to 60% on your energy bills
- Provides more efficient and reliable cooling
- Rust-resistant protection from the elements
- Modulating heating runs at an energy-saving 50% capacity\*
- Reduces greenhouse gas emissions
- Quiet and evenly distributes warm air to every room
- Heavy steel insulated cabinet holds more heat in the furnace
- 10 Year parts 1 year labor

#### Base Installation Price Includes

- I New equipment mounting pad
- Set and level unit
- New refrigerant line set
- I New condensate line
- I New electrical disconnect
- New power wire equip. to disconnect
- I New digital thermostat
- I New supply/return pienum transitions
- Equipment start up and safety inspection