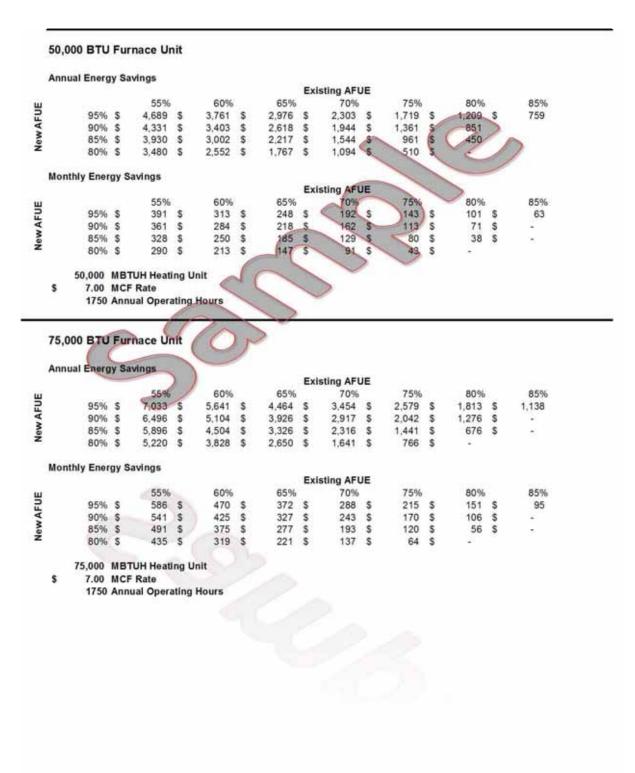

# Finance and Energy Savings Tables:

We provide finance and energy savings tables to help the Comfort Advisor to show consumer affordability of a system installation. We create your finance tables using your unique local finance options and national *Home Equity Rates*, *Personal Bank Loan Rates*. We create your energy savings tables using your provided local area utility rates.