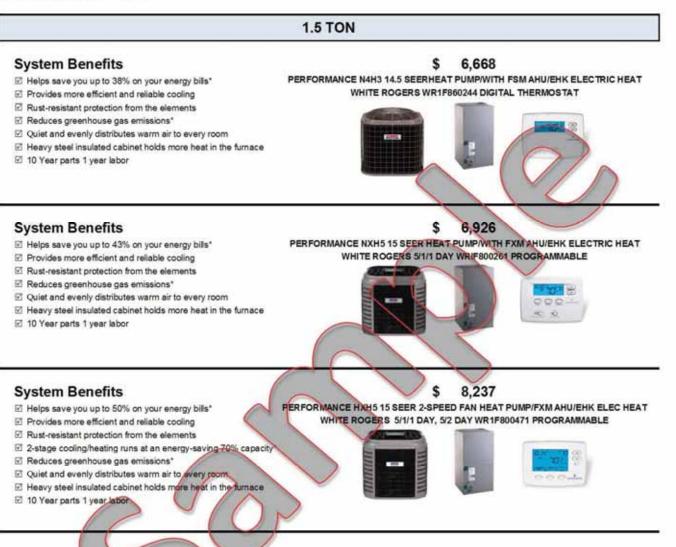

#### 1.5 TON

#### System Benefits

- Helps save you up to 38% on your energy bills\*
- Direction Provides more efficient and reliable cooling
- Rust-resistant protection from the elements
- Reduces greenhouse gas emissions\*
- Quiet and evenly distributes warm air to every room
- Heavy steel insulated cabinet holds more heat in the furnace
- 10 Year parts 1 year labor

\$ 5,618 PERFORMANCE N4A3 14.5 SEER CONDENSER UNIT/FSM AHU/EHK ELEC HEAT WHITE ROGERS WR1F860244 DIGITAL THERMOSTAT

#### System Benefits

- I Helps save you up to 43% on your energy bills\*
- Provides more efficient and reliable cooling
- Rust-resistant protection from the elements
- Reduces greenhouse gas emissions\*
- Quiet and evenly distributes warm air to every room
- Heavy steel insulated cabinet holds more heat in the furnace
- 2 10 Year parts 1 year labor

6.217 PERFORMANCE NXA6 16 SEER CONDENSER UNIT/FXM AHU/EHK ELEC HEAT WHITE ROGERS 5/1/1 DAY WRIF800261 PROGRAMMABLE

S

#### System Benefits

- Helps save you up to 50% on your energy bills\*
- Provides more efficient and reliable cooling
- Rust-resistant protection from the elements
- 2-stage cooling/heating runs at an energy-saving 70% capacity
- Reduces greenhouse gas emissions\*
- Quiet and evenly distributes warm air to every com-Heavy steel insulated cabinet holds more heat in the furnace
- 10 Year parts 1 year labor

PERFORMANCE HXA6 2-SPEED 16 SEER CONDENSER UNIT/FXM AHU/EHK ELEC HEAT WHITE ROGERS 5/1/1 DAY, 5/2 DAY WR1F800471 PROGRAMMABLE