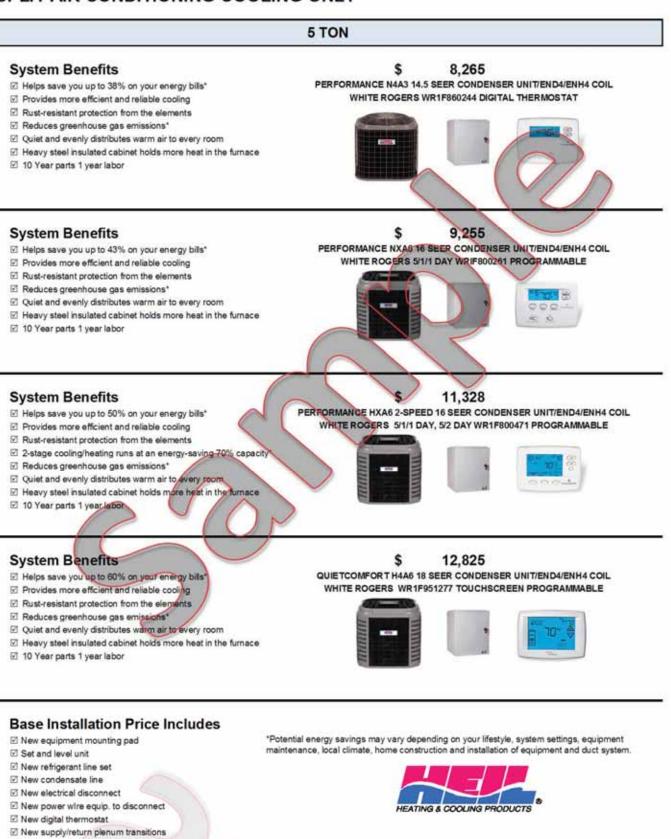

#### 5 TON

#### System Benefits

- Helps save you up to 38% on your energy bills\*
- Provides more efficient and reliable cooling
- Rust-resistant protection from the elements
- Reduces greenhouse gas emissions\*
- 2 Quiet and evenly distributes warm air to every room
- Heavy steel insulated cabinet holds more heat in the furnace
- 2 10 Year parts 1 year labor

\$10,835 PERFORMANCE N4A3 14.5 SEER CONDENSER UNIT PS80 N8MS 1-STAGE FURNACE 90K BTU /END4/ENH4 COIL

#### System Benefits

- Helps save you up to 43% on your energy bills\*
- Provides more efficient and reliable cooling
- 2-stage heating runs at an energy-saving 70% capacity\*
- Rust-resistant protection from the elements
- Reduces greenhouse gas emissions\*
- 2 Quiet and evenly distributes warm air to every room
- Heavy steel insulated cabinet holds more heat in the furnace
- 10 Year parts 1 year labor

\$13,829 PERFORMANCE NXA6 16 SEER CONDENSER UNIT YORK 80% TMLT 2-STAGE FURNACE, 110K BTU /END4/ENH4 COIL WH TE ROGERS W1/1 DAY WRIF800261 PROGRAMMABLE

XS80 G8MXN 1-STAGE ECM FURNACE 110K BTU /END4/ENH4 COIL

PERFORMANCE HXA6 2-SPEED 16 SEER CONDENSER UNIT

#### System Benefits

- Helps save you up to 50% on your energy bills\*
- Provides more efficient and reliable cooling
- Rust-resistant protection from the elements
- Reduces greenhouse gas emissions\*
- 2 Quiet and evenly distributes warm air to every room
- Heavy steel insulated cabinet holds more heat in the furnace
- 2 10 Year parts 1 year labor

VS80 G8MVL V-SPEED FURNACE

#### System Benefits

- Helps save you up to 60% on your energy bills
- Provides more efficient and reliable cooling
- Rust-resistant protection from the elements
- Modulating heating runs at an energy saving 50% capacity\*
- Reduces greenhouse gas emissions'
- 2 Quiet and evenly distributes warm air to every room
- Heavy steel insulated cabinet holds more heat in the furnace
- 10 Year parts 1 year labor

\$18,767

QUIETCOMFORT H4A6 18 SEER CONDENSER UNIT

WHITE ROGERS WR1F951277 TOUCHSCREEN PROGRAMMABLE

110K BTU /END4/ENH4 COIL

#### **Base Installation Price Includes**

- I New equipment mounting pad
- Set and level unit
- New refrigerant line set
- I New condensate line
- I New electrical disconnect
- New power wire equip to disconnect
- I New digital thermostat
- New supply/return plenum transitions
- Equipment start up and safety inspection

\*Potential energy savings may vary depending on your lifestyle, system settings, equipment maintenance, local climate, home construction and installation of equipment and duct system.

Licensed to The Best Heating & Cooling under the Grant of License terms of Home Comfort Users Agreement.