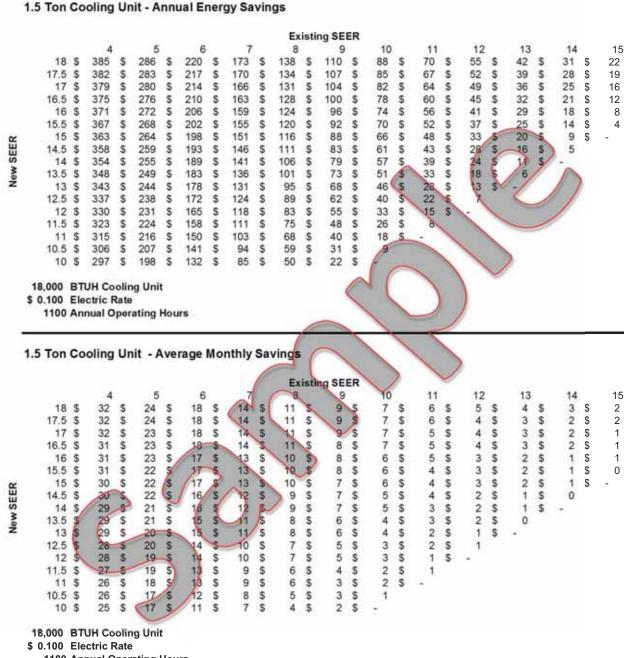

| \$235.98                                     | \$195.99                                     | \$169.48                                     | \$150.66                                     |
| S  | 9,100            | \$1,614,34                               | \$854.92                                     | \$444.49                                     | \$307.97                                     | \$239.93                                     | \$199.28                                     | \$172.32                                     | \$153.18                                     |

# **ENERGY SAVINGS**

# Setting The Performance Standard...



Can vary widely due to unique installation and environmental conditions As equipment deteriorates, so does the SEER



1100 Annual Operating Hours

Can vary widely due to unique installation and environmental conditions As equipment deteriorates, so does the SEER



1100 Annual Operating Hours

2 Ton Cooling Unit - Annual Energy Savings

Can vary widely due to unique installation and environmental conditions As equipment deteriorates, so does the SEER



**1100 Annual Operating Hours** 

Can vary widely due to unique installation and environmental conditions As equipment deteriorates, so does the SEER



Can vary widely due to unique installation and environmental conditions As equipment deteriorates, so does the SEER



**1100 Annual Operating Hours** 

3.5 Ton Cooling Unit - Annual Energy Savings

1

Can vary widely due to unique installation and environmental conditions As equipment deteriorates, so d