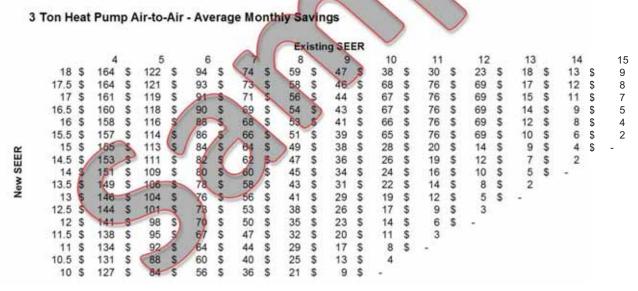

### Finance and Energy Savings Tables:

We provide finance and energy savings tables to help the Comfort Advisor to show consumer affordability of a system installation. We create your finance tables using your unique local finance options and national *Home Equity Rates*, *Personal Bank Loan Rates*. We create your energy savings tables using your provided local area utility rates.