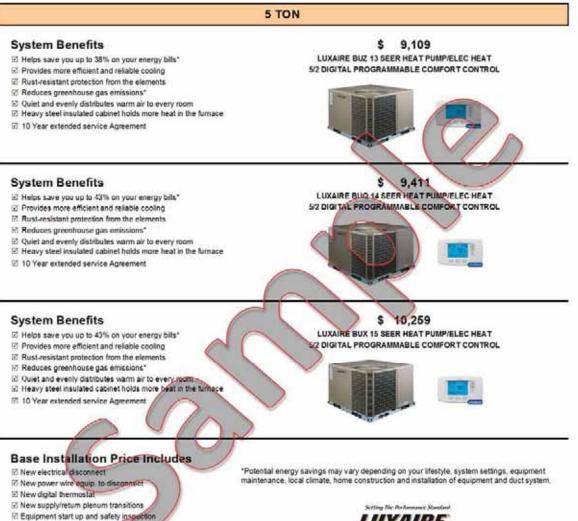

#### 5 TON UPFLOW/HORIZONTAL

#### System Benefits

- E Helps save you up to 38% on your energy bills\*
- Provides more efficient and reliable cooling
- 2 Rust-resistant protection from the elements
- Reduces greenhouse gas emissions\*
- Quiet and evenly distributes warm air to every room
- I Heavy steel insulated cabinet holds more heat in the furnace
- 2 10 Year extended service Agreement

ŝ 7,989

LUXAIRE MICROCHANNEL TCGD 13 SEER CONDENSING UNIT LUXAIRE 80% TM8X 1-STAGE FURNACE 64K BTU/MC - MULTI-POSITION COIL 5/2 DIGITAL PROGRAMMABLE COMFORT CON TROL

#### System Benefits

- Helps save you up to 43% on your energy bills\*
- Provides more efficient and reliable cooling
- Rust-resistant protection from the elements
- Reduces greenhouse gas emissions\*
- 2 Quiet and evenly distributes warm air to every room
- I Heavy steel insulated cabinet holds more heat in the furnace
- 2 10 Year extended service Agreement
- ☑ UPGRADABLE TO 16 SEER WITH VARIABLE FURNACE

8,389 LUXAIRE LCJE-4 14 5 SEER CONDENSING UNIT

LUXAIRE 80% TM8X 1-STAGE FURNACE 64K BTU/MC - MULTI-POSITION COIL 5/2 DIGITAL PROGRAMMABLE COMFORT CON TROL

#### System Benefits

- Helps save you up to 50% on your energy bills\*
- Provides more efficient and reliable cooling
- Rust-resistant protection from the elements
- 2-stage cooling/heating runs at an energy-saving 70% capacity
- Reduces greenhouse gas emissions\*
- Quiet and evenly distributes warm air to every room
- ☑ Comfort-R™ keeps you cooler by reducing indoor itumidity
- I Heavy steel insulated cabinet holds more heat in the fumace
- 10 Year extended service Agreement

#### System Benefits

- Helps save you up to 60% on your energy bills
- Provides more efficient and reliable cooling
- Rust-resistant protection from the elements
- Modulating heating runs at an energy-saving 50% capacity\*
- Reduces greenhouse gas emissions
- Quiet and evenly distributes warm air to every room
- Heavy steel insulated cabinet holds more heat in the furnace
- In Year extended service Agreement

#### **Base Installation Price Includes**

- I New equipment mounting pad
- I Set and level unit
- New refrigerant line set
- I New condensate line
- New electrical disconnect
- New power wire equip. to disconnect
- I New digital thermostat
- New supply/return plenum transitions
- E Equipment start up and safety inspection

\*Potential energy savings may vary depending on your lifestyle, system settings, equipment maintenance, local climate, home construction and installation of equipment and duct system.

Licenset to The Bert HVAC under the Grant of License terms of Home Confect Users Agreement. Copyright 2010 Building Services Institute All Rights Reserved - Home Comfort Ceritified System

#### S 13,610

LUXAIRE AL5B 15 SEER 2-STAGE CONDENSING UNIT LUXAIRE 95.6% TM9X 1-STAGE FURNACE 64K BTU/MC - MULTI-POSITION COIL 7-DAY TOUCH SCREEN COMFORT CONTROL

\$ 15,855

LUXAIRE AL8B 18 SEER 2-STAGE CONDENSING UNIT

LUXAIRE98% LP9C MODULATING FURNACE 80K BTU/MC - MULTI-POSITION COIL 7-DAY TOUCH SCREEN COMFORT CONTROL