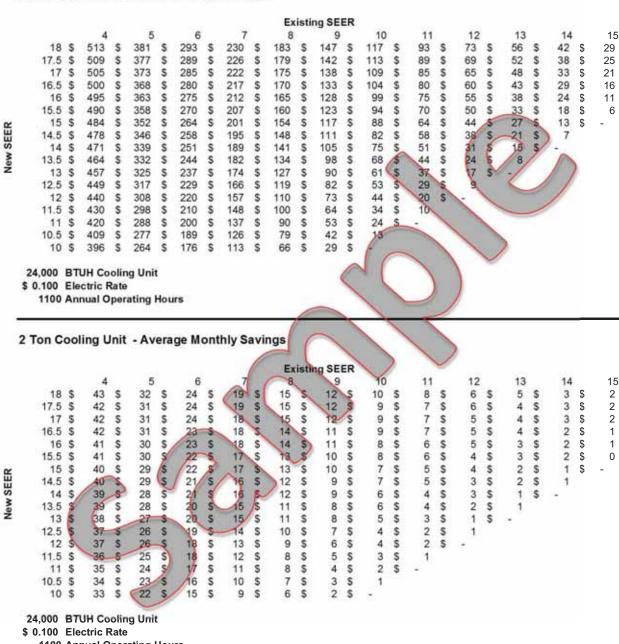

| \$150.66                                     |
| S  | 9,100            | \$1,614,34                               | \$854.92                                     | \$444.49                                     | \$307.97                                     | \$239.93                                     | \$199.28                                     | \$172.32                                     | \$153.18                                     |

# **ENERGY SAVINGS**

# Setting The Performance Standard...



Can vary widely due to unique installation and environmental conditions As equipment deteriorates, so does the SEER



1100 Annual Operating Hours

Can vary widely due to unique installation and environmental conditions As equipment deteriorates, so does the SEER



1100 Annual Operating Hours

2 Ton Cooling Unit - Annual Energy Savings

Can vary widely due to unique installation and environmental conditions As equipment deteriorates, so does the SEER



**1100 Annual Operating Hours** 

Can vary widely due to unique installation and environmental conditions As equipment deteriorates, so does the SEER



Can vary widely due to unique installation and environmental conditions As equipment deteriorates, so does the SEER



**1100 Annual Operating Hours** 

3.5 Ton Cooling Unit - Annual Energy Savings

1

Can vary widely due to unique installation and environmental conditions As equipment deteriorates, so does the SEER

# New SEER

|    |                    |       |