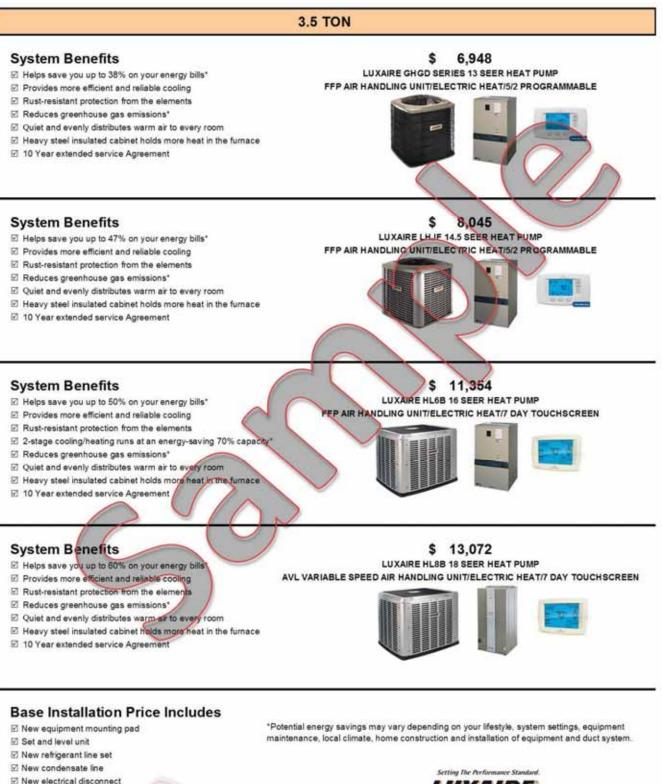

#### 3.5 TON UPFLOW/HORIZONTAL

#### System Benefits

- E Helps save you up to 38% on your energy bills\*
- Provides more efficient and reliable cooling
- 2 Rust-resistant protection from the elements
- Reduces greenhouse gas emissions\*
- Quiet and evenly distributes warm air to every room
- I Heavy steel insulated cabinet holds more heat in the furnace
- 2 10 Year extended service Agreement

ŝ 6,511

LUXAIRE MICROCHANNEL TCGD 13 SEER CONDENSING UNIT LUXAIRE 80% TM8X 1-STAGE FURNACE 64K BTU/MC - MULTI-POSITION COIL 5/2 DIGITAL PROGRAMMABLE COMFORT CON TROL

#### System Benefits

- Helps save you up to 43% on your energy bills\*
- Provides more efficient and reliable cooling
- Rust-resistant protection from the elements
- Reduces greenhouse gas emissions\*
- 2 Quiet and evenly distributes warm air to every room
- I Heavy steel insulated cabinet holds more heat in the furnace
- 2 10 Year extended service Agreement
- ☑ UPGRADABLE TO 16 SEER WITH VARIABLE FURNACE

7.255 LUXAIRE LCJE-4 14 5 SEER CONDENSING UNIT LUXAIRE 80% TM8X 1-STAGE FURNACE 64K BTU/MC - MULTI-POSITION COIL

5/2 DIGITAL PROGRAMMABLE COMFORT CON TROL

#### System Benefits

- Helps save you up to 50% on your energy bills\*
- Provides more efficient and reliable cooling
- Rust-resistant protection from the elements
- 2-stage cooling/heating runs at an energy-saving 70% capacity
- Reduces greenhouse gas emissions\*
- Quiet and evenly distributes warm air to every room
- ☑ Comfort-R™ keeps you cooler by reducing indoor itumidity
- I Heavy steel insulated cabinet holds more heat in the fumace
- 10 Year extended service Agreement

#### System Benefits

- Helps save you up to 60% on your energy bills
- Provides more efficient and reliable cooling
- Rust-resistant protection from the elements
- Modulating heating runs at an energy-saving 50% capacity\*
- Reduces greenhouse gas emissions
- Quiet and evenly distributes warm air to every room
- Heavy steel insulated cabinet holds more heat in the furnace
- In Year extended service Agreement

#### **Base Installation Price Includes**

- I New equipment mounting pad
- I Set and level unit
- New refrigerant line set
- I New condensate line
- New electrical disconnect
- New power wire equip. to disconnect
- I New digital thermostat
- New supply/return plenum transitions
- E Equipment start up and safety inspection

\*Potential energy savings may vary depending on your lifestyle, system settings, equipment maintenance, local climate, home construction and installation of equipment and duct system.

Licenset to The Bert HVAC under the Grant of License terms of Home Confect Users Agreement. Copyright 2010 Building Services Institute All Rights Reserved - Home Comfort Ceritified System

#### S 12,431

\$ 15,037

LUXAIRE AL8B 18 SEER 2-STAGE CONDENSING UNIT

LUXAIRE98% LP9C MODULATING FURNACE 80K BTU/MC - MULTI-POSITION COIL 7-DAY TOUCH SCREEN COMFORT CONTROL

LUXAIRE AL5B 15 SEER 2-STAGE CONDENSING UNIT LUXAIRE 95.6% TM9X 1-STAGE FURNACE 64K BTU/MC - MULTI-POSITION COIL 7-DAY TOUCH SCREEN COMFORT CONTROL