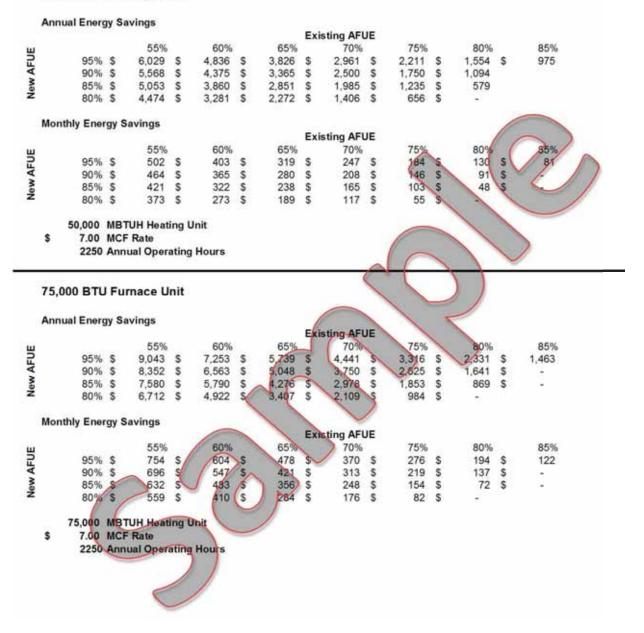

### Finance and Energy Savings Tables:

We provide finance and energy savings tables to help the Comfort Advisor to show consumer affordability of a system installation. We create your finance tables using your unique local finance options and national *Home Equity Rates*, *Personal Bank Loan Rates*. We create your energy savings tables using your provided local area utility rates.