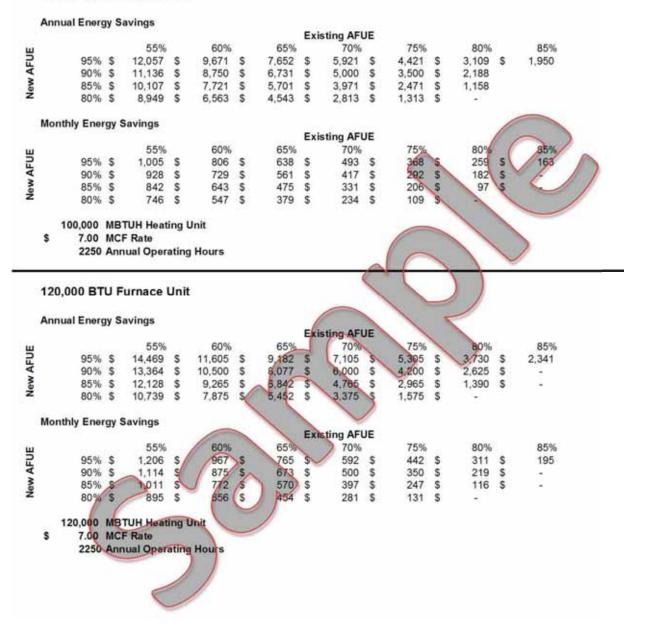

### Finance and Energy Savings Tables:

We provide finance and energy savings tables to help the Comfort Advisor to show consumer affordability of a system installation. We create your finance tables using your unique local finance options and national *Home Equity Rates*, *Personal Bank Loan Rates*. We create your energy savings tables using your provided local area utility rates.