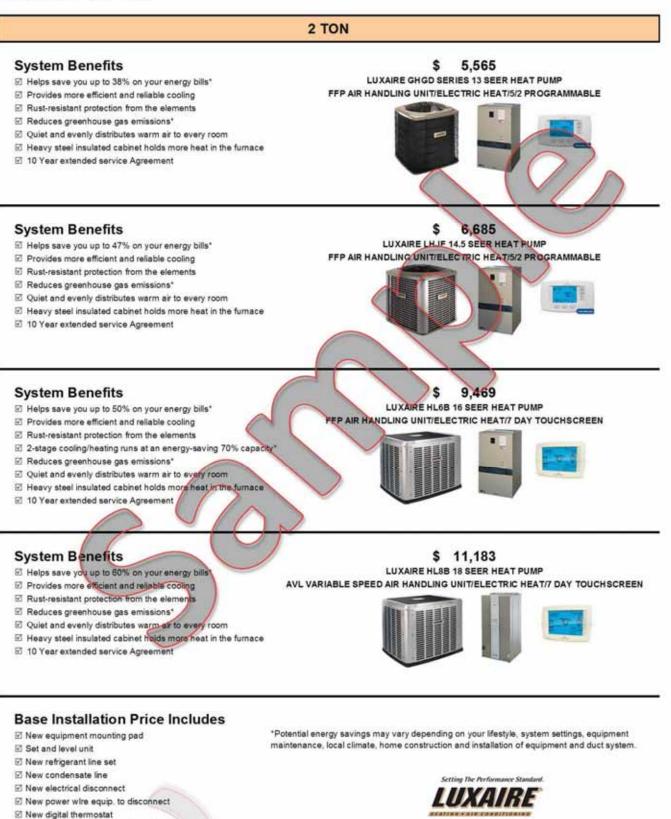

#### 2 TON UPFLOW/HORIZONTAL

#### System Benefits

- E Helps save you up to 38% on your energy bills\*
- Provides more efficient and reliable cooling
- 2 Rust-resistant protection from the elements
- Reduces greenhouse gas emissions\*
- Quiet and evenly distributes warm air to every room
- I Heavy steel insulated cabinet holds more heat in the furnace
- 2 10 Year extended service Agreement

ŝ 5,863

LUXAIRE MICROCHANNEL TCGD 13 SEER CONDENSING UNIT LUXAIRE 80% TM8X 1-STAGE FURNACE 64K BTU/MC - MULTI-POSITION COIL 5/2 DIGITAL PROGRAMMABLE COMFORT CON TROL

#### System Benefits

- Helps save you up to 43% on your energy bills\*
- Provides more efficient and reliable cooling
- Rust-resistant protection from the elements
- Reduces greenhouse gas emissions\*
- 2 Quiet and evenly distributes warm air to every room
- I Heavy steel insulated cabinet holds more heat in the furnace
- 2 10 Year extended service Agreement
- ☑ UPGRADABLE TO 16 SEER WITH VARIABLE FURNACE

6,436 LUXAIRE LCJE-4 14 5 SEER CONDENSING UNIT LUXAIRE 80% TM8X 1-STAGE FURNACE 64K BTU/MC - MULTI-POSITION COIL

5/2 DIGITAL PROGRAMMABLE COMFORT CON TROL

#### System Benefits

- Helps save you up to 50% on your energy bills\*
- Provides more efficient and reliable cooling
- Rust-resistant protection from the elements
- 2-stage cooling/heating runs at an energy-saving 70% capacity
- Reduces greenhouse gas emissions\*
- Quiet and evenly distributes warm air to every room
- ☑ Comfort-R™ keeps you cooler by reducing indoor itumidity
- I Heavy steel insulated cabinet holds more heat in the fumace
- 10 Year extended service Agreement

#### System Benefits

- Helps save you up to 60% on your energy bills
- Provides more efficient and reliable cooling
- Rust-resistant protection from the elements
- Modulating heating runs at an energy-saving 50% capacity\*
- Reduces greenhouse gas emissions
- Quiet and evenly distributes warm air to every room
- Heavy steel insulated cabinet holds more heat in the furnace
- I 10 Year extended service Agreement

#### **Base Installation Price Includes**

- I New equipment mounting pad
- I Set and level unit
- New refrigerant line set
- I New condensate line
- New electrical disconnect
- New power wire equip. to disconnect
- I New digital thermostat
- New supply/return plenum transitions
- E Equipment start up and safety inspection

\*Potential energy savings may vary depending on your lifestyle, system settings, equipment maintenance, local climate, home construction and installation of equipment and duct system.

Licenset to The Bert HVAC under the Grant of License terms of Home Confect Users Agreement. Copyright 2010 Building Services Institute All Rights Reserved - Home Comfort Ceritified System

\$ 9,201

LUXAIRE AL5B 15 SEER 2-STAGE CONDENSING UNIT LUXAIRE 95.6% TM9X 1-STAGE FURNACE 64K BTU/MC - MULTI-POSITION COIL 7-DAY TOUCH SCREEN COMFORT CONTROL

\$ 12,469

LUXAIRE AL8B 18 SEER 2-STAGE CONDENSING UNIT

LUXAIRE98% LP9C MODULATING FURNACE 80K BTU/MC - MULTI-POSITION COIL 7-DAY TOUCH SCREEN COMFORT CONTROL