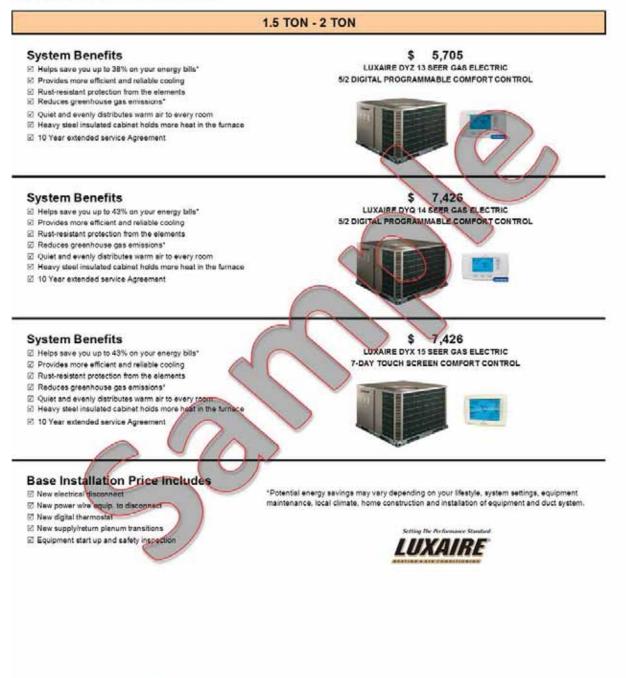

#### 1.5 TON UPFLOW/HORIZONTAL

#### System Benefits

- E Helps save you up to 38% on your energy bills\*
- Provides more efficient and reliable cooling
- I Rust-resistant protection from the elements
- Reduces greenhouse gas emissions\*
- Quiet and evenly distributes warm air to every room
- I Heavy steel insulated cabinet holds more heat in the furnace
- 10 Year extended service Agreement

\$ 5,579

LUXAIRE MICROCHANNEL TCGD 13 SEER CONDENSING UNIT LUXAIRE 80% TM8X 1-STAGE FURNACE 64K BTU/MC - MULTI-POSITION COIL 5/2 DIGITAL PROGRAMMABLE COMFORT CONTROL

#### System Benefits

- Helps save you up to 43% on your energy bills\*
- Provides more efficient and reliable cooling
- Rust-resistant protection from the elements
- Reduces greenhouse gas emissions\*
- Quiet and evenly distributes warm air to every room
- I Heavy steel insulated cabinet holds more heat in the furnace
- 2 10 Year extended service Agreement
- ☑ UPGRADABLE TO 16 SEER WITH VARIABLE FURNACE

\$ 6,266 LUXAIRE LCJF-4 14.5 SEER CONDENSING UNIT LUXAIRE 80% TM8X 1-STAGE FURNACE 64K BTU/MC - MULTI-POSITION COIL

8.868

5/2 DIGITAL PROGRAMMABLE COMFORT CON TROL

#### System Benefits

- I Helps save you up to 50% on your energy bills\*
- Provides more efficient and reliable cooling
- Rust-resistant protection from the elements
- 2-stage cooling/heating runs at an energy-saving 70% capacity
- Reduces greenhouse gas emissions\*
- Quiet and evenly distributes warm air to every room
- ☑ Comfort-R™ keeps you cooler by reducing indoor numidity
- I Heavy steel insulated cabinet holds more heat in the fumace
- 10 Year extended service Agreement

#### System Benefits

- Helps save you up to 60% on your energy bills
- Provides more efficient and reliable cooling
- Rust-resistant protection from the elements
- Modulating heating runs at an energy-saving 50% capacity\*
- Reduces greenhouse gas emissions'
- Quiet and evenly distributes warm air to every room
- I Heavy steel insulated cabinet holds more heat in the furnace
- 2 10 Year extended service Agreement

#### **Base Installation Price Includes**

- I New equipment mounting pad
- Set and level unit
- New refrigerant line set
- I New condensate line
- New electrical disconnect
- New power wire equip. to disconnect
- I New digital thermostat
- New supply/return plenum transitions
- E Equipment start up and safety inspection