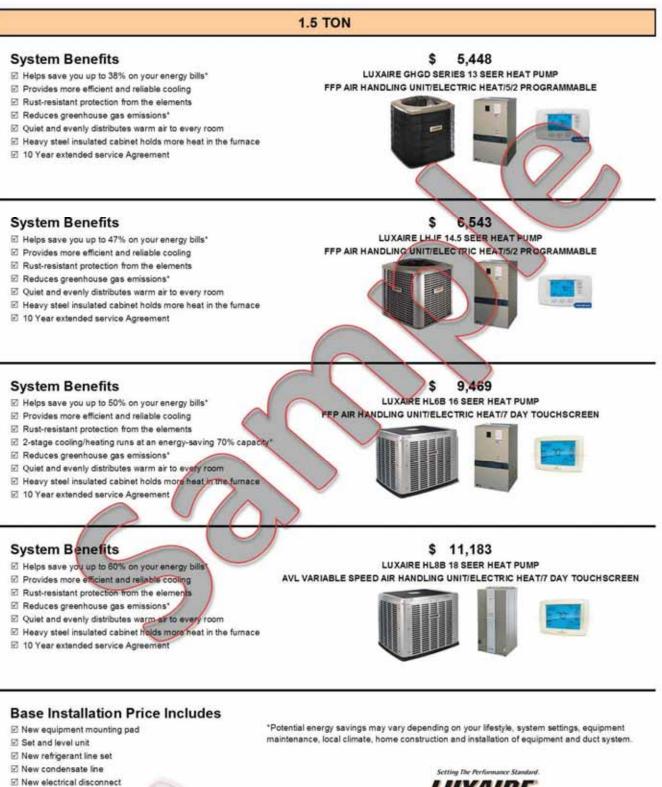

#### 1.5 TON UPFLOW/HORIZONTAL

#### System Benefits

- E Helps save you up to 38% on your energy bills\*
- Provides more efficient and reliable cooling
- I Rust-resistant protection from the elements
- Reduces greenhouse gas emissions\*
- Quiet and evenly distributes warm air to every room
- I Heavy steel insulated cabinet holds more heat in the furnace
- 10 Year extended service Agreement

\$ 5,579

LUXAIRE MICROCHANNEL TCGD 13 SEER CONDENSING UNIT LUXAIRE 80% TM8X 1-STAGE FURNACE 64K BTU/MC - MULTI-POSITION COIL 5/2 DIGITAL PROGRAMMABLE COMFORT CONTROL

#### System Benefits

- Helps save you up to 43% on your energy bills\*
- Provides more efficient and reliable cooling
- Rust-resistant protection from the elements
- Reduces greenhouse gas emissions\*
- Quiet and evenly distributes warm air to every room
- I Heavy steel insulated cabinet holds more heat in the furnace
- 2 10 Year extended service Agreement
- ☑ UPGRADABLE TO 16 SEER WITH VARIABLE FURNACE

\$ 6,266 LUXAIRE LCJF-4 14.5 SEER CONDENSING UNIT LUXAIRE 80% TM8X 1-STAGE FURNACE 64K BTU/MC - MULTI-POSITION COIL

8.868

5/2 DIGITAL PROGRAMMABLE COMFORT CON TROL

#### System Benefits

- I Helps save you up to 50% on your energy bills\*
- Provides more efficient and reliable cooling
- Rust-resistant protection from the elements
- 2-stage cooling/heating runs at an energy-saving 70% capacity
- Reduces greenhouse gas emissions\*
- Quiet and evenly distributes warm air to every room
- ☑ Comfort-R™ keeps you cooler by reducing indoor numidity
- I Heavy steel insulated cabinet holds more heat in the fumace
- 10 Year extended service Agreement

#### System Benefits

- Helps save you up to 60% on your energy bills
- Provides more efficient and reliable cooling
- Rust-resistant protection from the elements
- Modulating heating runs at an energy-saving 50% capacity\*
- Reduces greenhouse gas emissions'
- Quiet and evenly distributes warm air to every room
- I Heavy steel insulated cabinet holds more heat in the furnace
- 2 10 Year extended service Agreement

#### **Base Installation Price Includes**

- I New equipment mounting pad
- Set and level unit
- New refrigerant line set
- I New condensate line
- New electrical disconnect
- New power wire equip. to disconnect
- I New digital thermostat
- New supply/return plenum transitions
- E Equipment start up and safety inspection

\*Potential energy savings may vary depending on your lifestyle, system settings, equipment maintenance, local climate, home construction and installation of equipment and duct system.

Copyright 2010 Building Services Institute All Rights Reserved - Home Comfort Certified System