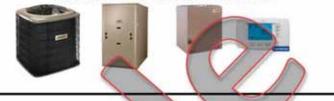

LUXAIRE ALSB 15 SEER 2-STAGE CONDENSING UNIT LUXAIRE 95.6% TM9X 1-STAGE FURNACE 64K BTU/MC - MULTI-POSITION COIL 7-DAY TOUCH SCREEN COMFORT CONTROL

\$ 12,469

LUXAIRE AL8B 18 SEER 2-STAGE CONDENSING UNIT

LUXAIRE98% LP9C MODULATING FURNACE 80K BTU/MC - MULTI-POSITION COIL 7-DAY TOUCH SCREEN COMFORT CONTROL

\$