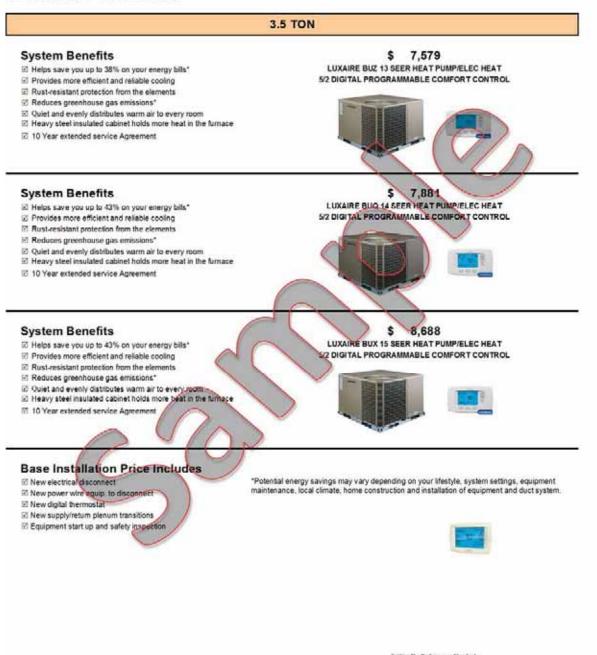

#### 3.5 TON UPFLOW/HORIZONTAL

#### System Benefits

- E Helps save you up to 38% on your energy bills\*
- Provides more efficient and reliable cooling
- 2 Rust-resistant protection from the elements
- Reduces greenhouse gas emissions\*
- Quiet and evenly distributes warm air to every room
- I Heavy steel insulated cabinet holds more heat in the furnace
- 2 10 Year extended service Agreement

ŝ 6,511

LUXAIRE MICROCHANNEL TCGD 13 SEER CONDENSING UNIT LUXAIRE 80% TM8X 1-STAGE FURNACE 64K BTU/MC - MULTI-POSITION COIL 5/2 DIGITAL PROGRAMMABLE COMFORT CON TROL

#### System Benefits

- Helps save you up to 43% on your energy bills\*
- Provides more efficient and reliable cooling
- Rust-resistant protection from the elements
- Reduces greenhouse gas emissions\*
- 2 Quiet and evenly distributes warm air to every room
- I Heavy steel insulated cabinet holds more heat in the furnace
- 2 10 Year extended service Agreement
- ☑ UPGRADABLE TO 16 SEER WITH VARIABLE FURNACE

7.255 LUXAIRE LCJE-4 14 5 SEER CONDENSING UNIT LUXAIRE 80% TM8X 1-STAGE FURNACE 64K BTU/MC - MULTI-POSITION COIL

5/2 DIGITAL PROGRAMMABLE COMFORT CON TROL

#### System Benefits

- Helps save you up to 50% on your energy bills\*
- Provides more efficient and reliable cooling
- Rust-resistant protection from the elements
- 2-stage cooling/heating runs at an energy-saving 70% capacity
- Reduces greenhouse gas emissions\*
- Quiet and evenly distributes warm air to every room
- ☑ Comfort-R™ keeps you cooler by reducing indoor itumidity
- I Heavy steel insulated cabinet holds more heat in the fumace
- 10 Year extended service Agreement

#### System Benefits

- Helps save you up to 60% on your energy bills
- Provides more efficient and reliable cooling
- Rust-resistant protection from the elements
- Modulating heating runs at an energy-saving 50% capacity\*
- Reduces greenhouse gas emissions
- Quiet and evenly distributes warm air to every room
- Heavy steel insulated cabinet holds more heat in the furnace
- In Year extended service Agreement

#### **Base Installation Price Includes**

- I New equipment mounting pad
- I Set and level unit
- New refrigerant line set
- I New condensate line
- New electrical disconnect
- New power wire equip. to disconnect
- I New digital thermostat
- New supply/return plenum transitions
- E Equipment start up and safety inspection

\*Potential energy savings may vary depending on your lifestyle, system settings, equipment maintenance, local climate, home construction and installation of equipment and duct system.

Licenset to The Bert HVAC under the Grant of License terms of Home Confect Users Agreement. Copyright 2010 Building Services Institute All Rights Reserved - Home Comfort Ceritified System

#### S 12,431

\$ 15,037

LUXAIRE AL8B 18 SEER 2-STAGE CONDENSING UNIT

LUXAIRE98% LP9C MODULATING FURNACE 80K BTU/MC - MULTI-POSITION COIL 7-DAY TOUCH SCREEN COMFORT CONTROL

LUXAIRE AL5B 15 SEER 2-STAGE CONDENSING UNIT LUXAIRE 95.6% TM9X 1-STAGE FURNACE 64K BTU/MC - MULTI-POSITION COIL 7-DAY TOUCH SCREEN COMFORT CONTROL