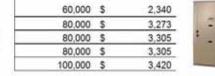

|     |    | 0,010 |    | 4,000 | 0,101 |
|-----|----|-------|----|-------|-------|
| 5   | \$ | 3.916 | \$ | 4,993 | 5,131 |
| 4   | \$ | 3,668 | \$ | 4,707 | 4,845 |
| 3.5 | 5  | 3,280 | 5  | 4,251 | 4,389 |
| 3   | \$ | 2,952 | \$ | 3,850 | 3,988 |
| 2.5 | \$ | 2,656 | \$ | 3,516 | 3,654 |
| 2   | \$ | 2,400 | \$ | 3,206 | 3,344 |
| 1.5 | \$ | 2,324 | \$ | 3,123 | 3,261 |