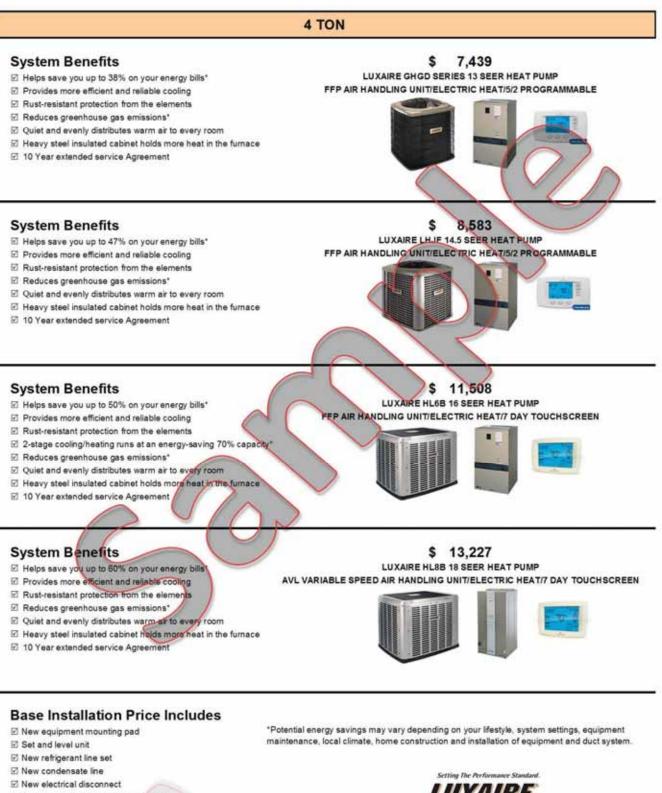

#### 4 TON UPFLOW/HORIZONTAL

#### System Benefits

- E Helps save you up to 38% on your energy bills\*
- Provides more efficient and reliable cooling
- I Rust-resistant protection from the elements
- Reduces greenhouse gas emissions\*
- Quiet and evenly distributes warm air to every room
- I Heavy steel insulated cabinet holds more heat in the furnace
- 10 Year extended service Agreement

\$ 6,971

LUXAIRE MICROCHANNEL TCGD 13 SEER CONDENSING UNIT LUXAIRE 80% TM8X 1-STAGE FURNACE 64K BTU/MC - MULTI-POSITION COIL 5/2 DIGITAL PROGRAMMABLE COMFORT CONTROL

#### System Benefits

- Helps save you up to 43% on your energy bills\*
- Provides more efficient and reliable cooling
- Rust-resistant protection from the elements
- Reduces greenhouse gas emissions\*
- Quiet and evenly distributes warm air to every room
- I Heavy steel insulated cabinet holds more heat in the furnace
- 2 10 Year extended service Agreement
- ☑ UPGRADABLE TO 16 SEER WITH VARIABLE FURNACE

\$ 7,708

LUXAIRE 80% TM8X 1-STAGE FURNACE 64K BTU/MC - MULTI-POSITION COIL 5/2 DIGITAL PROGRAMMABLE COMFORT CON TROL

#### System Benefits

- I Helps save you up to 50% on your energy bills\*
- Provides more efficient and reliable cooling
- Rust-resistant protection from the elements
- 2-stage cooling/heating runs at an energy-saving 70% capacity
- Reduces greenhouse gas emissions\*
- Quiet and evenly distributes warm air to evaly room
- ☑ Comfort-R™ keeps you cooler by reducing indoor numidity
- I Heavy steel insulated cabinet holds more heat in the furnace
- 10 Year extended service Agreement

#### System Benefits

- Helps save you up to 60% on your energy bills
- Provides more efficient and reliable cooling
- Rust-resistant protection from the elements
- Modulating heating runs at an energy-saving 50% capacity\*
- Reduces greenhouse gas emissions'
- Quiet and evenly distributes warm air to every room
- Heavy steel insulated cabinet holds more heat in the furnace
- In Year extended service Agreement

#### **Base Installation Price Includes**

- ☑ New equipment mounting pad
- Set and level unit
- I New refrigerant line set
- I New condensate line
- I New electrical disconnect
- New power wire equip. to disconnect
- I New digital thermostat
- New supply/return plenum transitions
- E Equipment start up and safety inspection

\*Potential energy savings may vary depending on your lifestyle, system settings, equipment maintenance, local climate, home construction and installation of equipment and duct system.

Licenset to The Bert HVAC under the Grant of License terms of Home Confect Users Agreement. Copyright 2010 Building Services Institute All Rights Reserved - Home Comfort Ceritified System

\$ 12,656

LUXAIRE AL58 15 SEER 2-STAGE CONDENSING UNIT LUXAIRE 95.6% TM9X 1-STAGE FURNACE 64K BTU/MC - MULTI-POSITION COIL 7-DAY TOUCH SCREEN COMFORT CONTROL

\$ 15,151

LUXAIRE AL8B 18 SEER 2-STAGE CONDENSING UNIT LUXAIRE98% LP9C MODULATING FURNACE 80K BTU/MC - MULTI-POSITION COIL 7-DAY TOUCH SCREEN COMFORT CONTROL