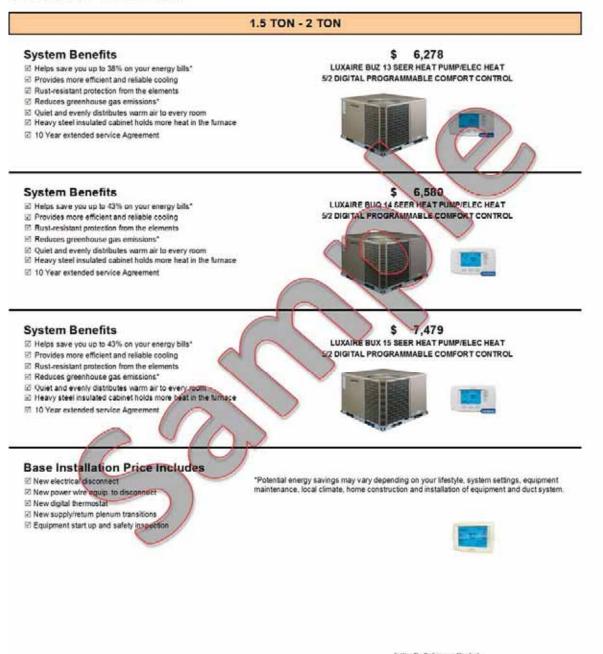

#### 1.5 TON DOWNFLOW/HORIZONTAL

#### System Benefits

- E Helps save you up to 38% on your energy bills\*
- Provides more efficient and reliable cooling
- 2 Rust-resistant protection from the elements
- Reduces greenhouse gas emissions\*
- Quiet and evenly distributes warm air to every room
- I Heavy steel insulated cabinet holds more heat in the furnace
- 2 10 Year extended service Agreement

ŝ 5,814

LUXAIRE MICROCHANNEL TCGD 13 SEER CONDENSING UNIT LUXAIRE 80% TM8X 1-STAGE FURNACE 64K BTU/MC - MULTI-POSITION COIL 5/2 DIGITAL PROGRAMMABLE COMFORT CON TROL

#### System Benefits

- Helps save you up to 43% on your energy bills\*
- Provides more efficient and reliable cooling
- Rust-resistant protection from the elements
- Reduces greenhouse gas emissions\*
- I Quiet and evenly distributes warm air to every room
- E Heavy steel insulated cabinet holds more heat in the furnace
- 2 10 Year extended service Agreement

6.501 LUXAIRE LCJE-4 14 5 SEER CONDENSING UNIT LUXAIRE 80% TM8X 1-STAGE FURNACE 64K BTU/MC - MULTI-POSITION COIL

5/2 DIGITAL PROGRAMMABLE COMFORT CON TROL

\$

#### System Benefits

- Helps save you up to 50% on your energy bills\*
- Provides more efficient and reliable cooling
- Rust-resistant protection from the elements
- 2-stage cooling/heating runs at an energy-saving 70% capacity
- Reduces greenhouse gas emissions\*
- Quiet and evenly distributes warm air to every room
- ☑ Comfort-R™ keeps you cooler by reducing indoor itumidity
- I Heavy steel insulated cabinet holds more heat in the fumace
- 10 Year extended service Agreement

#### System Benefits

- Helps save you up to 60% on your energy bills
- Provides more efficient and reliable cooling
- Rust-resistant protection from the elements
- Modulating heating runs at an energy-saving 50% capacity\*
- Reduces greenhouse gas emissions
- Quiet and evenly distributes warm air to every room
- Heavy steel insulated cabinet holds more heat in the furnace
- I 10 Year extended service Agreement

# 7-DAY TOUCH SCREEN COMFORT CONTROL

- I New equipment mounting pad
- I Set and level unit
- New refrigerant line set
- I New condensate line
- New electrical disconnect
- New power wire equip. to disconnect
- I New digital thermostat
- New supply/return plenum transitions
- E Equipment start up and safety inspection