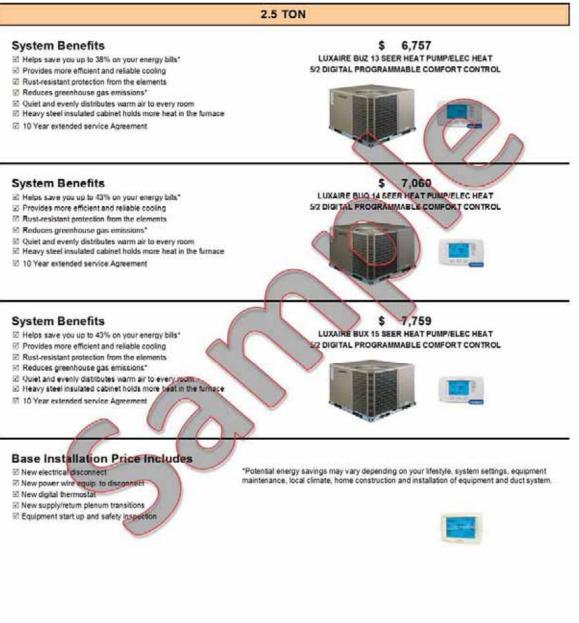

#### 2.5 TON DOWNFLOW/HORIZONTAL

#### System Benefits

- E Helps save you up to 38% on your energy bills\*
- Provides more efficient and reliable cooling
- 2 Rust-resistant protection from the elements
- Reduces greenhouse gas emissions\*
- Quiet and evenly distributes warm air to every room
- I Heavy steel insulated cabinet holds more heat in the furnace
- 2 10 Year extended service Agreement

ŝ 6,306

LUXAIRE MICROCHANNEL TCGD 13 SEER CONDENSING UNIT LUXAIRE 80% TM8X 1-STAGE FURNACE 64K BTU/MC - MULTI-POSITION COIL 5/2 DIGITAL PROGRAMMABLE COMFORT CON TROL

#### System Benefits

- Helps save you up to 43% on your energy bills\*
- Provides more efficient and reliable cooling
- Rust-resistant protection from the elements
- Reduces greenhouse gas emissions\*
- I Quiet and evenly distributes warm air to every room
- E Heavy steel insulated cabinet holds more heat in the furnace
- 2 10 Year extended service Agreement

6,943

LUXAIRE LCJE-4 14 5 SEER CONDENSING UNIT LUXAIRE 80% TM8X 1-STAGE FURNACE 64K BTU/MC - MULTI-POSITION COIL 5/2 DIGITAL PROGRAMMABLE COMFORT CON TROL

\$

#### System Benefits

- Helps save you up to 50% on your energy bills\*
- Provides more efficient and reliable cooling
- Rust-resistant protection from the elements
- 2-stage cooling/heating runs at an energy-saving 70% capacity
- Reduces greenhouse gas emissions\*
- Quiet and evenly distributes warm air to every room
- ☑ Comfort-R™ keeps you cooler by reducing indoor itumidity
- I Heavy steel insulated cabinet holds more heat in the fumace
- 10 Year extended service Agreement

#### System Benefits

- Helps save you up to 60% on your energy bills
- Provides more efficient and reliable cooling
- Rust-resistant protection from the elements
- Modulating heating runs at an energy-saving 50% capacity\*
- Reduces greenhouse gas emissions
- Quiet and evenly distributes warm air to every room
- Heavy steel insulated cabinet holds more heat in the furnace
- I 10 Year extended service Agreement

#### **Base Installation Price Includes**

- I New equipment mounting pad
- I Set and level unit
- New refrigerant line set
- I New condensate line
- New electrical disconnect
- New power wire equip. to disconnect
- I New digital thermostat
- New supply/return plenum transitions
- E Equipment start up and safety inspection