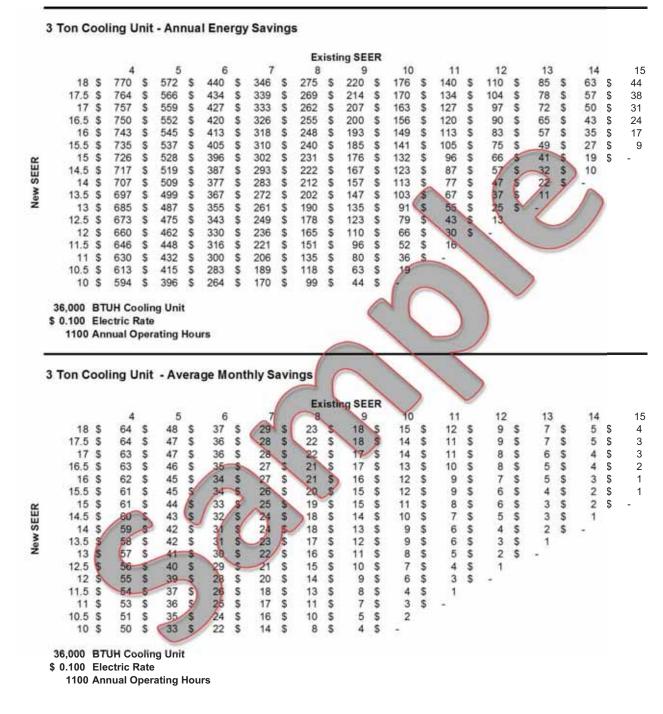

### Finance and Energy Savings Tables:

We provide finance and energy savings tables to help the Comfort Advisor to show consumer affordability of a system installation. We create your finance tables using your unique local finance options and national *Home Equity Rates*, *Personal Bank Loan Rates*. We create your energy savings tables using your provided local area utility rates.