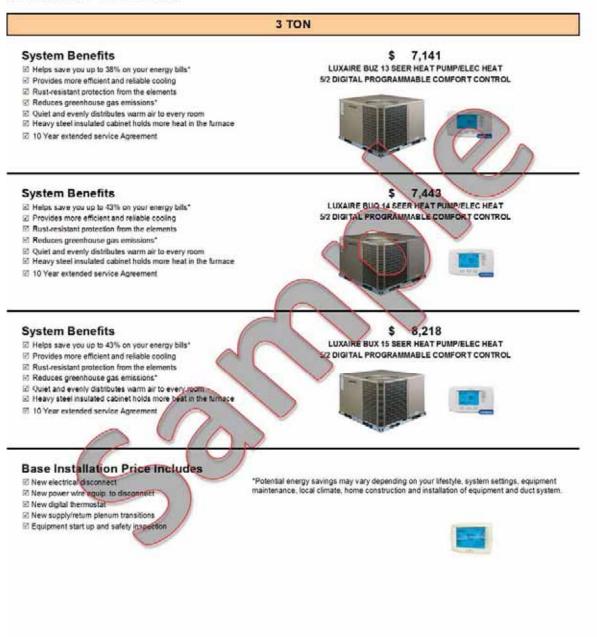

#### **3 TON UPFLOW/HORIZONTAL**

#### System Benefits

- E Helps save you up to 38% on your energy bills\*
- Provides more efficient and reliable cooling
- 2 Rust-resistant protection from the elements
- Reduces greenhouse gas emissions\*
- Quiet and evenly distributes warm air to every room
- I Heavy steel insulated cabinet holds more heat in the furnace
- 2 10 Year extended service Agreement

ŝ 6,600

LUXAIRE MICROCHANNEL TCGD 13 SEER CONDENSING UNIT LUXAIRE 80% TM8X 1-STAGE FURNACE 64K BTU/MC - MULTI-POSITION COIL 5/2 DIGITAL PROGRAMMABLE COMFORT CON TROL

#### System Benefits

- Helps save you up to 43% on your energy bills\*
- Provides more efficient and reliable cooling
- Rust-resistant protection from the elements
- Reduces greenhouse gas emissions\*
- 2 Quiet and evenly distributes warm air to every room
- I Heavy steel insulated cabinet holds more heat in the furnace
- 2 10 Year extended service Agreement
- ☑ UPGRADABLE TO 16 SEER WITH VARIABLE FURNACE

7.223 LUXAIRE LCJE-4 14 5 SEER CONDENSING UNIT LUXAIRE 80% TM8X 1-STAGE FURNACE 64K BTU/MC - MULTI-POSITION COIL 5/2 DIGITAL PROGRAMMABLE COMFORT CON TROL

#### System Benefits

- Helps save you up to 50% on your energy bills\*
- Provides more efficient and reliable cooling
- Rust-resistant protection from the elements
- 2-stage cooling/heating runs at an energy-saving 70% capacity
- Reduces greenhouse gas emissions\*
- Quiet and evenly distributes warm air to every room
- ☑ Comfort-R™ keeps you cooler by reducing indoor itumidity
- I Heavy steel insulated cabinet holds more heat in the fumace
- 10 Year extended service Agreement

#### System Benefits

- Helps save you up to 60% on your energy bills
- Provides more efficient and reliable cooling
- Rust-resistant protection from the elements
- Modulating heating runs at an energy-saving 50% capacity\*
- Reduces greenhouse gas emissions
- Quiet and evenly distributes warm air to every room
- Heavy steel insulated cabinet holds more heat in the furnace
- In Year extended service Agreement

#### **Base Installation Price Includes**

- I New equipment mounting pad
- I Set and level unit
- New refrigerant line set
- I New condensate line
- New electrical disconnect
- New power wire equip. to disconnect
- I New digital thermostat
- New supply/return plenum transitions
- E Equipment start up and safety inspection

\*Potential energy savings may vary depending on your lifestyle, system settings, equipment maintenance, local climate, home construction and installation of equipment and duct system.

Licenset to The Bert HVAC under the Grant of License terms of Home Confect Users Agreement. Copyright 2010 Building Services Institute All Rights Reserved - Home Comfort Ceritified System

#### 10.025 S

LUXAIRE AL5B 15 SEER 2-STAGE CONDENSING UNIT LUXAIRE 95.6% TM9X 1-STAGE FURNACE 64K BTU/MC - MULTI-POSITION COIL 7-DAY TOUCH SCREEN COMFORT CONTROL

\$ 13,064 LUXAIRE AL8B 18 SEER 2-STAGE CONDENSING UNIT LUXAIRE98% LP9C MODULATING FURNACE 80K BTU/MC - MULTI-POSITION COIL 7-DAY TOUCH SCREEN COMFORT CONTROL