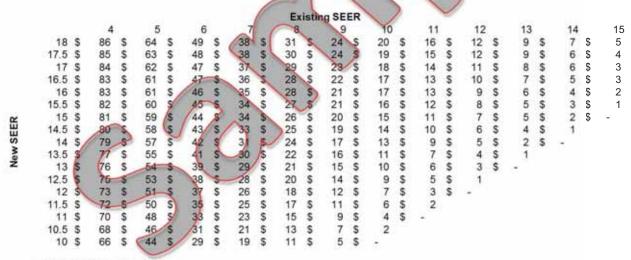

### Finance and Energy Savings Tables:

We provide finance and energy savings tables to help the Comfort Advisor to show consumer affordability of a system installation. We create your finance tables using your unique local finance options and national *Home Equity Rates*, *Personal Bank Loan Rates*. We create your energy savings tables using your provided local area utility rates.