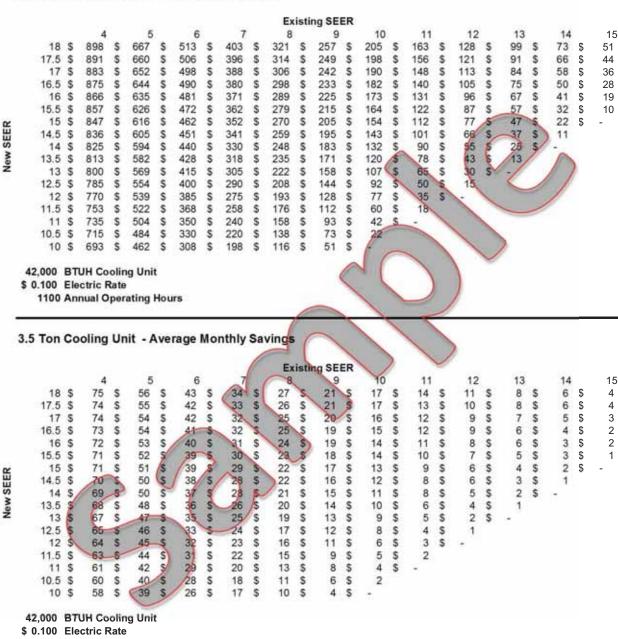

### Finance and Energy Savings Tables:

We provide finance and energy savings tables to help the Comfort Advisor to show consumer affordability of a system installation. We create your finance tables using your unique local finance options and national *Home Equity Rates*, *Personal Bank Loan Rates*. We create your energy savings tables using your provided local area utility rates.