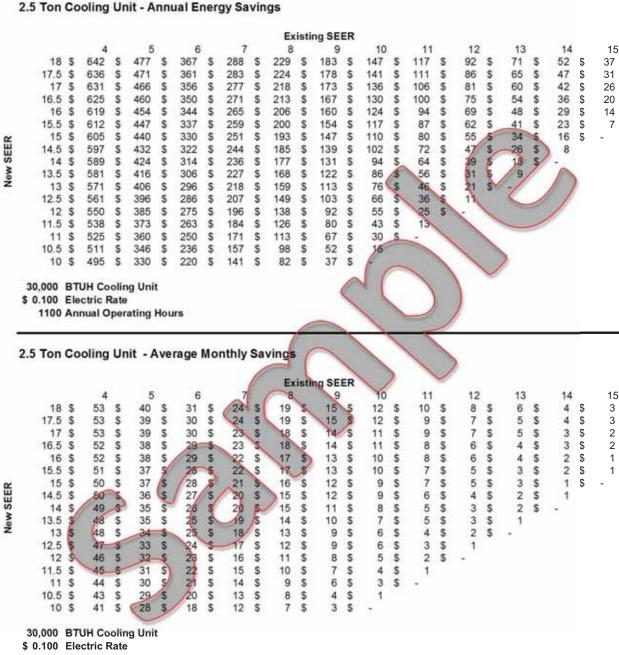

### Finance and Energy Savings Tables:

We provide finance and energy savings tables to help the Comfort Advisor to show consumer affordability of a system installation. We create your finance tables using your unique local finance options and national *Home Equity Rates*, *Personal Bank Loan Rates*. We create your energy savings tables using your provided local area utility rates.