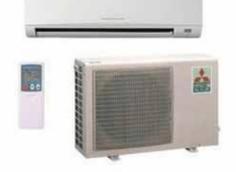

#### SINGLE ROOM COOLING ONLY

| SYST        | ЕМ                                                                                               | SEER      | INDOOR<br>UNIT | SIZE  | INVESTMENT |
|-------------|--------------------------------------------------------------------------------------------------|-----------|----------------|-------|------------|
|             | Slim MS/MU R410A Single Zone Ductless Min<br>des Built-Right Reliability and Comfort Assurances* | i Split A | ir Conditioner |       |            |
| $\square$   | Complete comfort zone control                                                                    | 13        | MSA09WA        | 9000  | 4,323      |
| Ø           | Easily accessible and long lasting washable filters                                              | 13        | MSA12WA        | 12000 | 4,475      |
| $\square$   | Easy low cost installation                                                                       | 100       |                |       |            |
|             | Whisper quiet operation                                                                          |           |                | ^     | (0)        |
|             | Wireless remote controller                                                                       |           | (              |       |            |
| Ø           | Non-NVERTER technology                                                                           |           |                |       |            |
|             | Anti-allergy enzyme filter with Hybrid Catechin pre-filter                                       |           |                |       |            |
| $\boxtimes$ | 7-year compressor. 5-year on parts warranty                                                      |           |                |       |            |

#### Mr. Slim MSY/MSU R410A Single Zone Ductless Mini Split Air Conditioner

#### Includes Built-Right Reliability and Comfort Assurances\*

|             |                                                     | A    |    |
|-------------|-----------------------------------------------------|------|----|
| $\boxtimes$ | Complete comfort zone control                       | 21   | M  |
| $\square$   | Easily accessible and long lasting washable filters | 20.5 | MS |
|             | Easy low cost installation                          | 21   | M  |
|             | Whisper quiet operation                             | 19.2 | M  |
| $\square$   | Wireless remote controller                          | 17.5 | M  |
| <b>21</b>   | INVERTER technology                                 | 16   | N  |