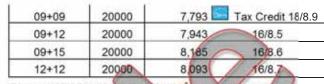

#### Optinal SEZ Ducted Indoor Unit

| 9+9+24    | 36000 | 12,213 | 16/8.5 |
|-----------|-------|--------|--------|
| 9+12+12   | 36000 | 11,852 | 16/8.5 |
| 9+12+15   | 36000 | 12,095 | 16/8.5 |
| 9+12+18   | 36000 | 12,142 | 16/8 5 |
| 9+15+15   | 38000 | 12,338 | 16/8.5 |
| 9+15+18   | 36000 | 12,385 | 16/8.5 |
| 12+12+12  | 36000 | 12,033 | 16/8.5 |
| 12+12+15  | 38000 | 12,245 | 16/8.5 |
| 12+12+18  | 36000 | 12,292 | 16/8.5 |
| 12+15+18  | 36000 | 12,535 | 16/8.5 |
| 9+9+9+9   | 38000 | 12,915 | 16/8.5 |
| 9+9+9+12  | 36000 | 13,065 | 16/8.5 |
| 9+9+9+15  | 36000 | 13,308 | 16/8.5 |
| 9+9+12+12 | 36000 | 13,215 | 16/8.5 |

Replace MSZ-GE09/12 with Hyper-Heat hill MSZFE09/12 available

Indoor Unit 09 = MSZGE09NA

Indoor Unit 12 = MSZGE12NA

Indoor Unit 15 = MSZGE 15NA

Indoor Unit 18 = MSZGE18NA

Indoor Unit 24 = MSZGE24NA

Replacing Wall Mounted Indoor unit with a SEZ Ducted Indoor unit found on Investment Option Worksheet