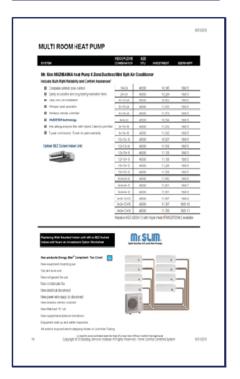

#### Mr. Slim MXZ4B36NA Heat Pump 4 Zone Ductless Mini Split Air Conditioner

#### Includes Built-Right Reliability and Comfort Assurances\*

- ☑ Complete comfort zone control
- Easily accessible and long lasting washable filters
- ☑ Whisper quiet operation
- ☑ Wireless remote controller
- ☑ INVERTER technology
- Anti-allergy enzyme filter with Hybrid Catechin pre-filter
- 7-year compressor, 5-year on parts warranty

#### Optinal SEZ Ducted Indoor Unit

| 9+9+24    | 36000 | 12,213 | 16/8.5 |
|-----------|-------|--------|--------|
| 9+12+12   | 36000 | 11,852 | 16/8.5 |
| 9+12+15   | 36000 | 12,095 | 16/8.5 |
| 9+12+18   | 36000 | 12,142 | 16/8 5 |
| 9+15+15   | 38000 | 12,338 | 16/8.5 |
| 9+15+18   | 36000 | 12,385 | 16/8.5 |
| 12+12+12  | 36000 | 12,033 | 16/8.5 |
| 12+12+15  | 38000 | 12,245 | 16/8.5 |
| 12+12+18  | 36000 | 12,292 | 16/8.5 |
| 12+15+18  | 36000 | 12,535 | 16/8.5 |
| 9+9+9+9   | 38000 | 12,915 | 16/8.5 |
| 9+9+9+12  | 36000 | 13,065 | 16/8.5 |
| 9+9+9+15  | 36000 | 13,308 | 16/8.5 |
| 9+9+12+12 | 36000 | 13,215 | 16/8.5 |

Replace MSZ-GE09/12 with Hyper-Heat hill MSZFE09/12 available

Indoor Unit 09 = MSZGE09NA

Indoor Unit 12 = MSZGE12NA

Indoor Unit 15 = MSZGE 15NA

Indoor Unit 18 = MSZGE18NA

Indoor Unit 24 = MSZGE24NA

Replacing Wall Mounted Indoor unit with a SEZ Ducted Indoor unit found on Investment Option Worksheet

See products Energy Star\* Compliant - Tax Credit

New equipment mounting pad

Set and level unit

New refrigerant line set

New condensate line

New electrical disconnect

New power wire equip, to disconnect

New wireless remote controller

New Matched "A" coil

New supply/return plenum transitions

Equipment start up and safety inspection

All exterior exposed electrcial/piping hidden in Line Hide Tubing

| SYSTEM | COMBINATION  | BTU  | INVESTMENT | SEER/HSPF |
|--------|--------------|------|------------|-----------|
|        | MSZGE INDOOR | SIZE |            |           |